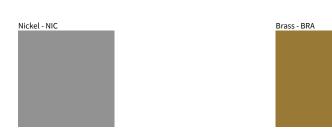

Brass, nickel and copper are natural minerals and can potentially change color and show marks over time. We cannot guarantee the color appearance as the material transforms.

Availble for International specifications by adding 'INT' at the end of the existing Model #. For assistance on 'custom' specifications, contact zteam@zaneen.com. In a constant effort to supply the best product, we reserve the right to change specifications or materials without notice. The most recent specification sheets are found at zaneen.com