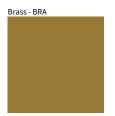

Brass, nickel and copper are natural minerals and can potentially change color and show marks over time. We cannot guarantee the color appearance as the material transforms.

Availble for International specifications by adding 'INT' at the end of the existing Model #. For assistance on 'custom' specifications, contact zteam@zaneen.com. In a constant effort to supply the best product, we reserve the right to change specifications or materials without notice. The most recent specification sheets are found at zaneen.com