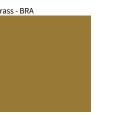

## **CITADEL SUSPENSION**

| PROJECT  |  |  |  |
|----------|--|--|--|
| TYPE     |  |  |  |
| NOTES    |  |  |  |
| QUANTITY |  |  |  |
| DATE     |  |  |  |

Digital: Not all screens are calibrated the same, and therefore, colors will appear differently between screens. Physical: When texture is involved, there will be variations in color, character and tone within a product series and between product families.

Brass, nickel and copper are natural minerals and can potentially change color and show marks over time. We cannot guarantee the color appearance as the material transforms.

Availble for International specifications by adding 'INT' at the end of the existing Model #. For assistance on 'custom' specifications, contact zteam@zaneen.com. In a constant effort to supply the best product, we reserve the right to change specifications or materials without notice. The most recent specification sheets are found at zaneen.com