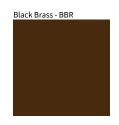

## **CITADEL SUSPENSION**

| PROJECT  |  |  |  |
|----------|--|--|--|
| TYPE     |  |  |  |
| NOTES    |  |  |  |
| QUANTITY |  |  |  |
| DATE     |  |  |  |

Digital: Not all screens are calibrated the same, and therefore, colors will appear differently between screens. Physical: When texture is involved, there will be variations in color, character and tone within a product series and between product families.

Brass, nickel and copper are natural minerals and can potentially change color and show marks over time. We cannot guarantee the color appearance as the material transforms.

Availble for International specifications by adding 'INT' at the end of the existing Model #. For assistance on 'custom' specifications, contact zteam@zaneen.com. In a constant effort to supply the best product, we reserve the right to change specifications or materials without notice. The most recent specification sheets are found at zaneen.com