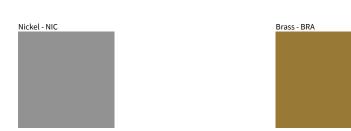

## **CITADEL SUSPENSION**

| PROJECT  |  |  |  |
|----------|--|--|--|
| TYPE     |  |  |  |
| NOTES    |  |  |  |
| QUANTITY |  |  |  |
| DATE     |  |  |  |

Digital: Not all screens are calibrated the same, and therefore, colors will appear differently between screens. Physical: When texture is involved, there will be variations in color, character and tone within a product series and between product families.

Brass, nickel and copper are natural minerals and can potentially change color and show marks over time. We cannot guarantee the color appearance as the material transforms.

Availble for International specifications by adding 'INT' at the end of the existing Model #. For assistance on 'custom' specifications, contact zteam@zaneen.com. In a constant effort to supply the best product, we reserve the right to change specifications or materials without notice. The most recent specification sheets are found at zaneen.com