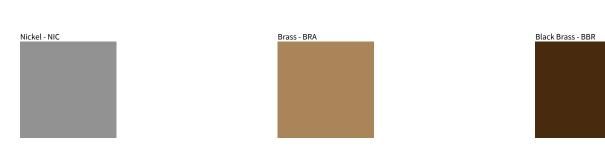

Brass, nickel and copper are natural minerals and can potentially change color and show marks over time. We cannot guarantee the color appearance as the material transforms.

Zaneen Group Inc. © 2024, T 1800-388-3382, F 416-247-9319, www.zaneen.com