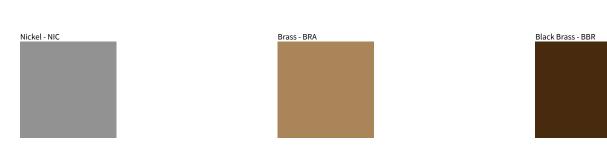

Brass, nickel and copper are natural minerals and can potentially change color and show marks over time. We cannot guarantee the color appearance as the material transforms.

Zaneen Group Inc. © 2024, T 1800-388-3382, F 416-247-9319, www.zaneen.com