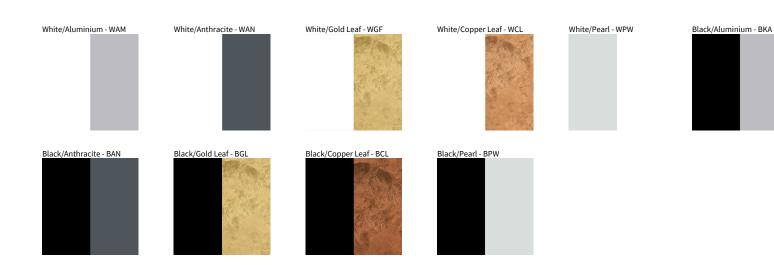

CONFORT

| ROJECT  |  |
|---------|--|
| PE      |  |
| DTES    |  |
| JANTITY |  |
| ATE     |  |

Digital: Not all screens are calibrated the same, and therefore, colors will appear differently between screens.

Physical: When texture is involved, there will be variations in color, character and tone within a product series and between product families.

Zaneen Group Inc. © 2024, T 1800-388-3382, F 416-247-9319, www.zaneen.com