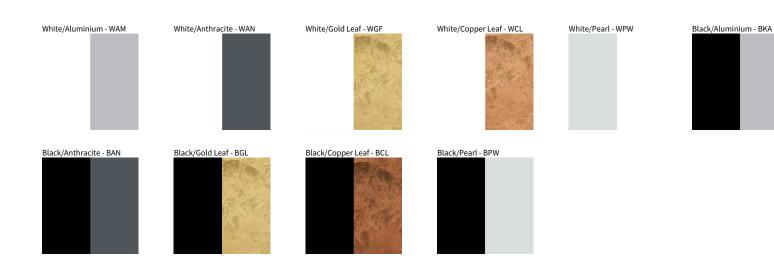

## **CONFORT SURFACE**

PROJECT TYPE NOTES QUANTITY

DATE

Digital: Not all screens are calibrated the same, and therefore, colors will appear differently between screens. Physical: When texture is involved, there will be variations in color, character and tone within a product series and between product families.