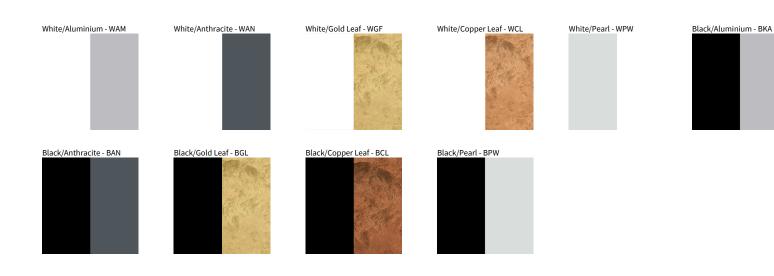

## CONFORT SUSPENSION COLOR FINISH CHART

| PROJECT  |  |
|----------|--|
| ТҮРЕ     |  |
| NOTES    |  |
| QUANTITY |  |
| DATE     |  |

Digital: Not all screens are calibrated the same, and therefore, colors will appear differently between screens. Physical: When texture is involved, there will be variations in color, character and tone within a product series and between product families.