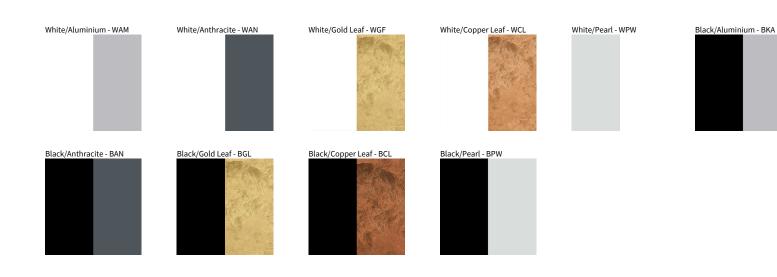

## CONFORT SUSPENSION COLOR FINISH CHART

| PROJECT  |  |
|----------|--|
| ТҮРЕ     |  |
| NOTES    |  |
| QUANTITY |  |
| DATE     |  |

Digital: Not all screens are calibrated the same, and therefore, colors will appear differently between screens. Physical: When texture is involved, there will be variations in color, character and tone within a product series and between product families.