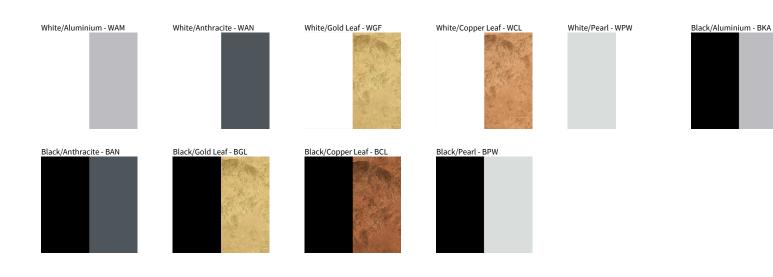

## CONFORT SURFACE

PROJECT TYPE NOTES QUANTITY

DATE

Digital: Not all screens are calibrated the same, and therefore, colors will appear differently between screens. Physical: When texture is involved, there will be variations in color, character and tone within a product series and between product families.