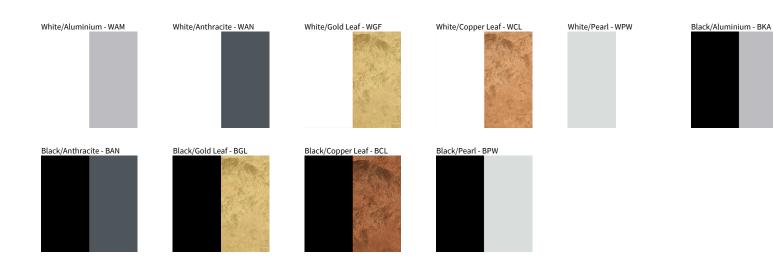

## **ZANEEN**.

**CONFORT SQUARE SUSPENSION** 

| PROJECT  |  |
|----------|--|
| түре     |  |
| NOTES    |  |
| QUANTITY |  |
| DATE     |  |

Digital: Not all screens are calibrated the same, and therefore, colors will appear differently between screens. Physical: When texture is involved, there will be variations in color, character and tone within a product series and between product families.