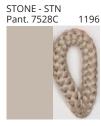

# **CONGA SUSPENSION**

COLOR FINISH CHART

| PROJECT  |
|----------|
| TYPE     |
| NOTES    |
| QUANTITY |
| DATE     |

| Beige - BEI      | Black - BLK | Blue - BLU    | Cognac - COG | Dark Green - DGN | Gray - GRY  |
|------------------|-------------|---------------|--------------|------------------|-------------|
| Maroon - MRN     | Mocha - MOC | Mustard - MUS | Olive - OLV  | Silver - SIL     | Stone - STN |
| Terracotta - TER | White - WHI |               |              |                  |             |