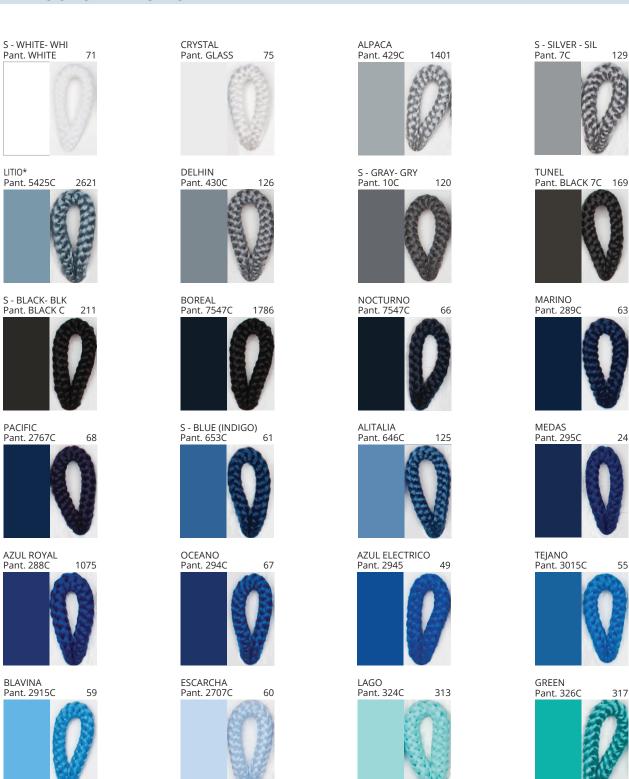

# **CONGA SUSPENSION**

COLOR FINISH CHART

| PROJECT  |
|----------|
| TYPE     |
| NOTES    |
| QUANTITY |
| DATE     |

| Beige - BEI      | Black - BLK | Blue - BLU    | Cognac - COG | Dark Green - DGN | Gray - GRY  |
|------------------|-------------|---------------|--------------|------------------|-------------|
| Maroon - MRN     | Mocha - MOC | Mustard - MUS | Olive - OLV  | Silver - SIL     | Stone - STN |
| Terracotta - TER | White - WHI |               |              |                  |             |