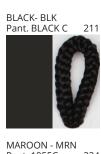

# **CONGA SUSPENSION**

COLOR FINISH CHART

| PROJECT  |
|----------|
| TYPE     |
| NOTES    |
| QUANTITY |
| DATE     |

| Beige - BEI      | Black - BLK | Blue - BLU    | Cognac - COG | Dark Green - DGN | Gray - GRY  |
|------------------|-------------|---------------|--------------|------------------|-------------|
| Maroon - MRN     | Mocha - MOC | Mustard - MUS | Olive - OLV  | Silver - SIL     | Stone - STN |
| Terracotta - TER | White - WHI |               |              |                  |             |