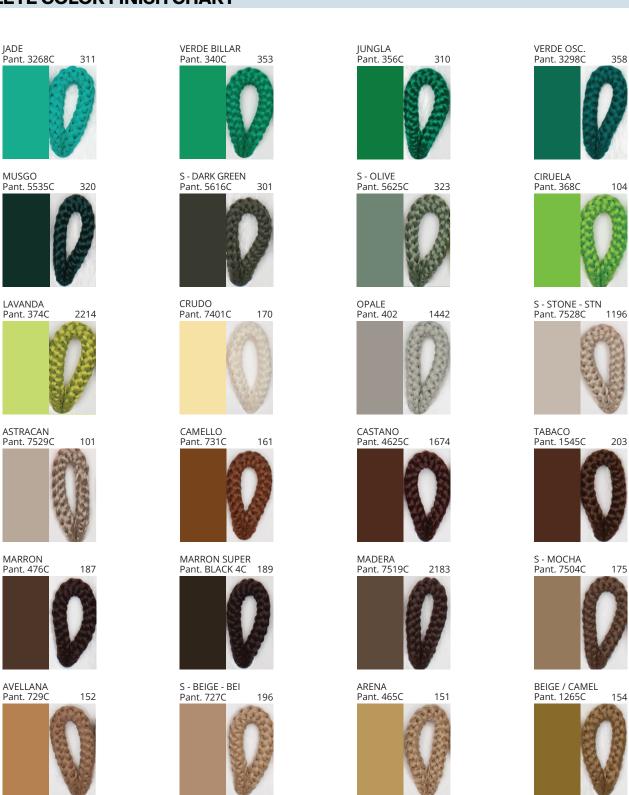

# **CONGA SUSPENSION**

COLOR FINISH CHART

| PROJECT  |
|----------|
| TYPE     |
| NOTES    |
| QUANTITY |
| DATE     |

| Beige - BEI      | Black - BLK | Blue - BLU    | Cognac - COG | Dark Green - DGN | Gray - GRY  |
|------------------|-------------|---------------|--------------|------------------|-------------|
| Maroon - MRN     | Mocha - MOC | Mustard - MUS | Olive - OLV  | Silver - SIL     | Stone - STN |
| Terracotta - TER | White - WHI |               |              |                  |             |