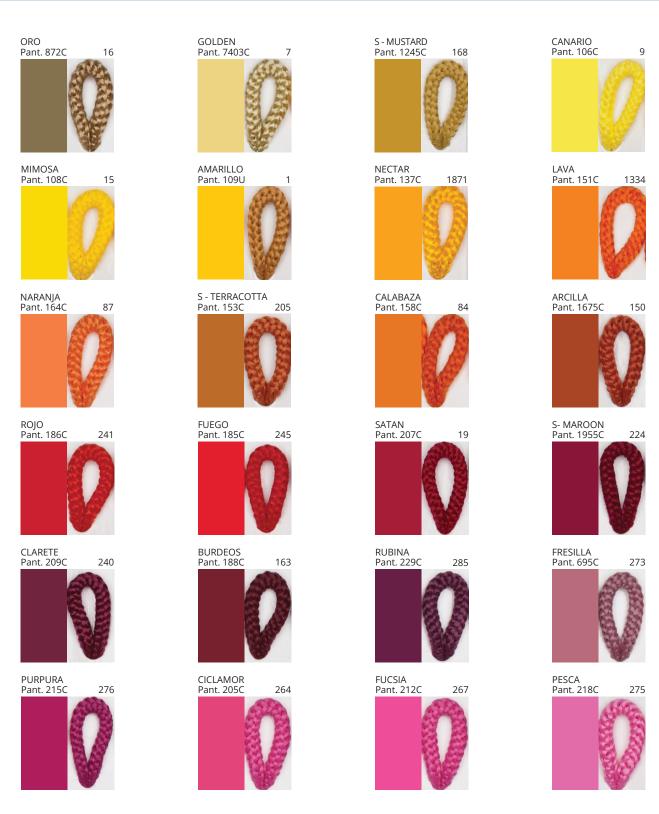

# **CONGA SUSPENSION**

COLOR FINISH CHART

| PROJECT  |
|----------|
| TYPE     |
| NOTES    |
| QUANTITY |
| DATE     |

| Beige - BEI      | Black - BLK | Blue - BLU    | Cognac - COG | Dark Green - DGN | Gray - GRY  |
|------------------|-------------|---------------|--------------|------------------|-------------|
| Maroon - MRN     | Mocha - MOC | Mustard - MUS | Olive - OLV  | Silver - SIL     | Stone - STN |
| Terracotta - TER | White - WHI |               |              |                  |             |

Digital: Not all screens are calibrated the same, and therefore, colors will appear differently between screens.

Physical: When texture is involved, there will be variations in color, character and tone within a product series and between product families.