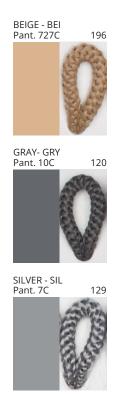

# **CONGA SUSPENSION**

COLOR FINISH CHART

| PROJECT  |
|----------|
| TYPE     |
| NOTES    |
| QUANTITY |
| DATE     |

| Beige - BEI      | Black - BLK | Blue - BLU    | Cognac - COG | Dark Green - DGN | Gray - GRY  |
|------------------|-------------|---------------|--------------|------------------|-------------|
| Maroon - MRN     | Mocha - MOC | Mustard - MUS | Olive - OLV  | Silver - SIL     | Stone - STN |
| Terracotta - TER | White - WHI |               |              |                  |             |