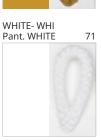

# **CONGA SUSPENSION**

COLOR FINISH CHART

| PROJECT  |
|----------|
| TYPE     |
| NOTES    |
| QUANTITY |
| DATE     |

| Beige - BEI      | Black - BLK | Blue - BLU    | Cognac - COG | Dark Green - DGN | Gray - GRY  |
|------------------|-------------|---------------|--------------|------------------|-------------|
| Maroon - MRN     | Mocha - MOC | Mustard - MUS | Olive - OLV  | Silver - SIL     | Stone - STN |
| Terracotta - TER | White - WHI |               |              |                  |             |