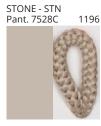

# **CONGA SUSPENSION**

COLOR FINISH CHART

| PROJECT  |
|----------|
| TYPE     |
| NOTES    |
| QUANTITY |
| DATE     |

| Beige - BEI      | Black - BLK | Blue - BLU    | Cognac - COG | Dark Green - DGN | Gray - GRY  |
|------------------|-------------|---------------|--------------|------------------|-------------|
| Maroon - MRN     | Mocha - MOC | Mustard - MUS | Olive - OLV  | Silver - SIL     | Stone - STN |
| Terracotta - TER | White - WHI |               |              |                  |             |

Digital: Not all screens are calibrated the same, and therefore, colors will appear differently between screens.

Physical: When texture is involved, there will be variations in color, character and tone within a product series and between product families.