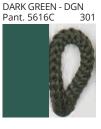

# **CONGA SUSPENSION**

COLOR FINISH CHART

| PROJECT  |
|----------|
| TYPE     |
| NOTES    |
| QUANTITY |
| DATE     |

| Beige - BEI      | Black - BLK | Blue - BLU    | Cognac - COG | Dark Green - DGN | Gray - GRY  |
|------------------|-------------|---------------|--------------|------------------|-------------|
| Maroon - MRN     | Mocha - MOC | Mustard - MUS | Olive - OLV  | Silver - SIL     | Stone - STN |
| Terracotta - TER | White - WHI |               |              |                  |             |