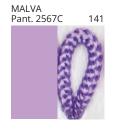

# **CONGA SUSPENSION**

COLOR FINISH CHART

| PROJECT  |
|----------|
| TYPE     |
| NOTES    |
| QUANTITY |
| DATE     |

| Beige - BEI      | Black - BLK | Blue - BLU    | Cognac - COG | Dark Green - DGN | Gray - GRY  |
|------------------|-------------|---------------|--------------|------------------|-------------|
| Maroon - MRN     | Mocha - MOC | Mustard - MUS | Olive - OLV  | Silver - SIL     | Stone - STN |
| Terracotta - TER | White - WHI |               |              |                  |             |

Digital: Not all screens are calibrated the same, and therefore, colors will appear differently between screens.

Physical: When texture is involved, there will be variations in color, character and tone within a product series and between product families.