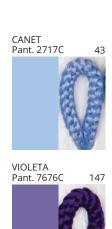

# **CONGA SUSPENSION**

COLOR FINISH CHART

| PROJECT  |
|----------|
| TYPE     |
| NOTES    |
| QUANTITY |
| DATE     |

| Beige - BEI      | Black - BLK | Blue - BLU    | Cognac - COG | Dark Green - DGN | Gray - GRY  |
|------------------|-------------|---------------|--------------|------------------|-------------|
| Maroon - MRN     | Mocha - MOC | Mustard - MUS | Olive - OLV  | Silver - SIL     | Stone - STN |
| Terracotta - TER | White - WHI |               |              |                  |             |

Digital: Not all screens are calibrated the same, and therefore, colors will appear differently between screens.

Physical: When texture is involved, there will be variations in color, character and tone within a product series and between product families.