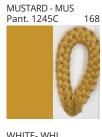

# **CONGA SUSPENSION**

COLOR FINISH CHART

| PROJECT  |
|----------|
| TYPE     |
| NOTES    |
| QUANTITY |
| DATE     |

| Beige - BEI      | Black - BLK | Blue - BLU    | Cognac - COG | Dark Green - DGN | Gray - GRY  |
|------------------|-------------|---------------|--------------|------------------|-------------|
| Maroon - MRN     | Mocha - MOC | Mustard - MUS | Olive - OLV  | Silver - SIL     | Stone - STN |
| Terracotta - TER | White - WHI |               |              |                  |             |