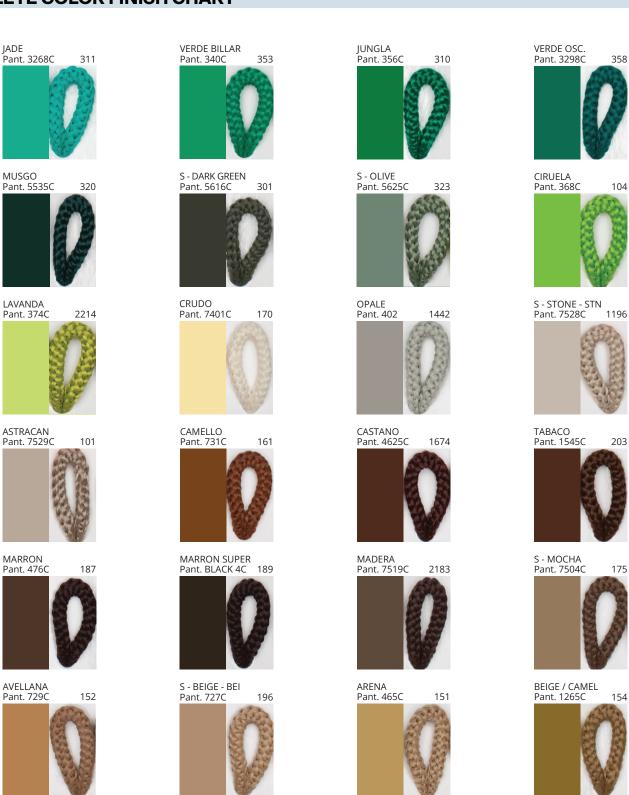

# **CONGA SUSPENSION**

COLOR FINISH CHART

| PROJECT  |
|----------|
| TYPE     |
| NOTES    |
| QUANTITY |
| DATE     |

| Beige - BEI      | Black - BLK | Blue - BLU    | Cognac - COG | Dark Green - DGN | Gray - GRY  |
|------------------|-------------|---------------|--------------|------------------|-------------|
| Maroon - MRN     | Mocha - MOC | Mustard - MUS | Olive - OLV  | Silver - SIL     | Stone - STN |
| Terracotta - TER | White - WHI |               |              |                  |             |

Digital: Not all screens are calibrated the same, and therefore, colors will appear differently between screens.

Physical: When texture is involved, there will be variations in color, character and tone within a product series and between product families.