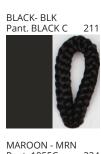

# **CONGA SUSPENSION**

COLOR FINISH CHART

| PROJECT  |
|----------|
| TYPE     |
| NOTES    |
| QUANTITY |
| DATE     |

| Beige - BEI      | Black - BLK | Blue - BLU    | Cognac - COG | Dark Green - DGN | Gray - GRY  |
|------------------|-------------|---------------|--------------|------------------|-------------|
| Maroon - MRN     | Mocha - MOC | Mustard - MUS | Olive - OLV  | Silver - SIL     | Stone - STN |
| Terracotta - TER | White - WHI |               |              |                  |             |

Digital: Not all screens are calibrated the same, and therefore, colors will appear differently between screens.

Physical: When texture is involved, there will be variations in color, character and tone within a product series and between product families.