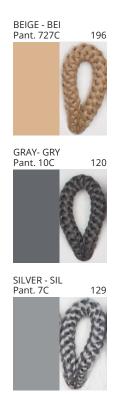

# **CONGA SUSPENSION**

COLOR FINISH CHART

| PROJECT  |
|----------|
| TYPE     |
| NOTES    |
| QUANTITY |
| DATE     |

| Beige - BEI      | Black - BLK | Blue - BLU    | Cognac - COG | Dark Green - DGN | Gray - GRY  |
|------------------|-------------|---------------|--------------|------------------|-------------|
| Maroon - MRN     | Mocha - MOC | Mustard - MUS | Olive - OLV  | Silver - SIL     | Stone - STN |
| Terracotta - TER | White - WHI |               |              |                  |             |

Digital: Not all screens are calibrated the same, and therefore, colors will appear differently between screens.

Physical: When texture is involved, there will be variations in color, character and tone within a product series and between product families.