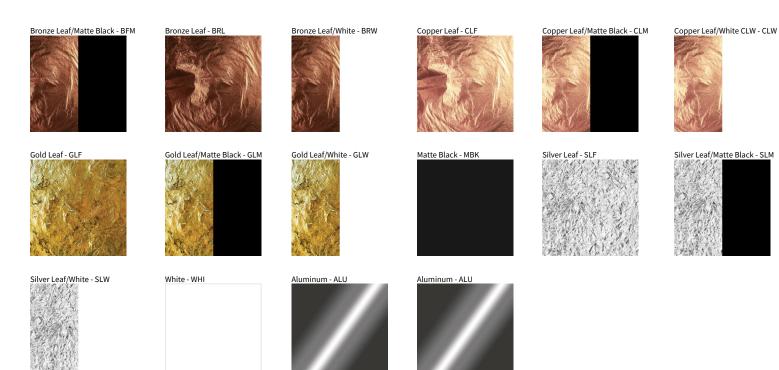

## **CRASH SURFACE**

PROJECT

| ТҮРЕ     |
|----------|
| NOTES    |
| QUANTITY |
| DATE     |
|          |

Digital: Not all screens are calibrated the same, and therefore, colors will appear differently between screens. Physical: When texture is involved, there will be variations in color, character and tone within a product series and between product families.