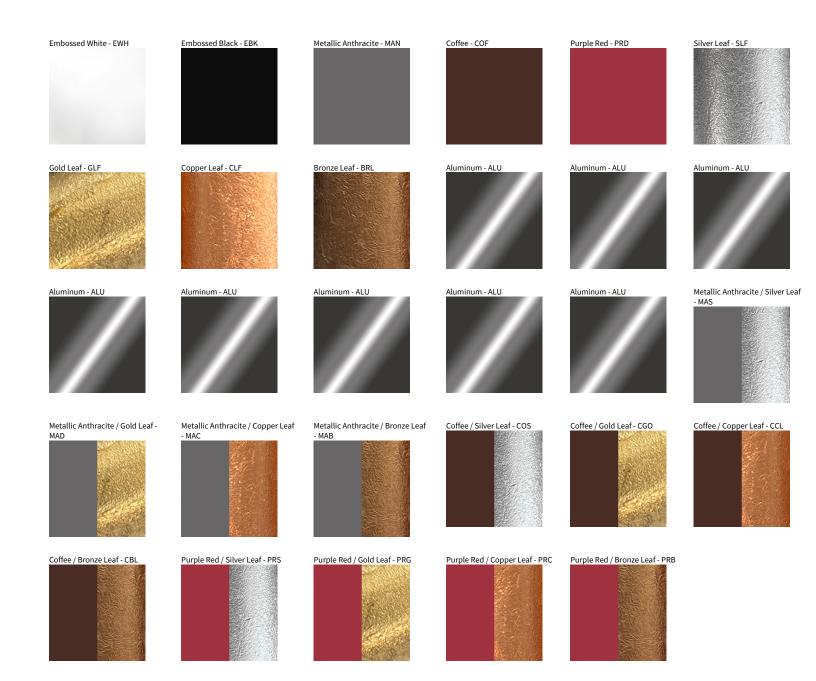

## **CRASH SUSPENSION** COLOR FINISH CHART

| PROJECT  |  |
|----------|--|
| ТҮРЕ     |  |
| NOTES    |  |
| QUANTITY |  |
| DATE     |  |

Digital: Not all screens are calibrated the same, and therefore, colors will appear differently between screens.

Physical: When texture is involved, there will be variations in color, character and tone within a product series and between product families.

Zaneen Group Inc. © 2024, T 1800-388-3382, F 416-247-9319, www.zaneen.com