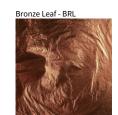

## **CRASH SURFACE**

| PROJECT  |  |
|----------|--|
| ТҮРЕ     |  |
| NOTES    |  |
| QUANTITY |  |
| DATE     |  |
|          |  |

Gold Leaf/Matte Black - GLM

White - WHI

Gold Leaf/White - GLW

Matte Black - MBK