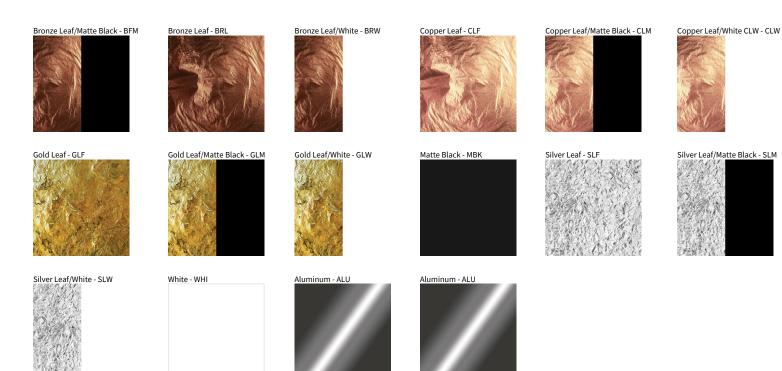

## **CRASH SURFACE**

| ТҮРЕ     |
|----------|
| NOTES    |
| QUANTITY |
| DATE     |

Digital: Not all screens are calibrated the same, and therefore, colors will appear differently between screens. Physical: When texture is involved, there will be variations in color, character and tone within a product series and between product families.