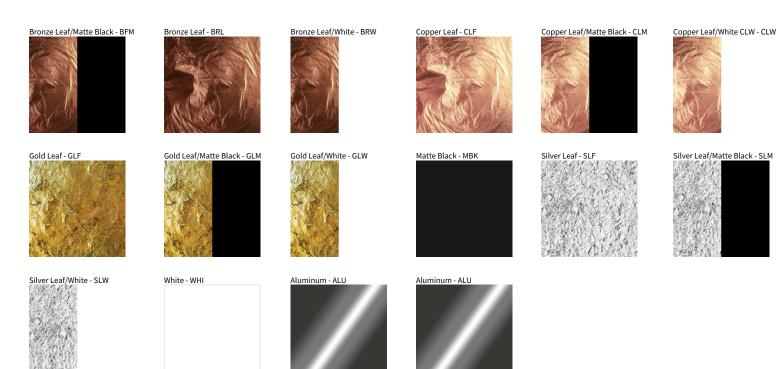

## **CRASH SURFACE**

| PROJECT  |  |
|----------|--|
| TYPE     |  |
| NOTES    |  |
| QUANTITY |  |
| DATE     |  |

Digital: Not all screens are calibrated the same, and therefore, colors will appear differently between screens. Physical: When texture is involved, there will be variations in color, character and tone within a product series and between product families.