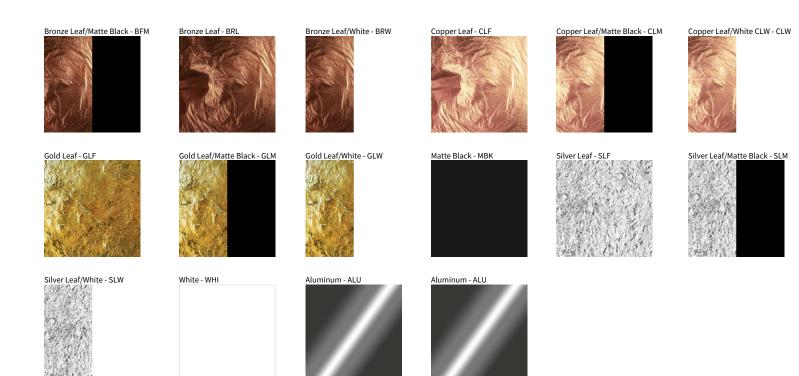

## CRASH

| PROJECT  |  |
|----------|--|
| TYPE     |  |
| NOTES    |  |
| QUANTITY |  |
| DATE     |  |

Digital: Not all screens are calibrated the same, and therefore, colors will appear differently between screens.

**Physical:** When texture is involved, there will be variations in color, character and tone within a product series and between product families.

Availble for International specifications by adding 'INT' at the end of the existing Model #. For assistance on 'custom' specifications, contact zteam@zaneen.com. In a constant effort to supply the best product, we reserve the right to change specifications or materials without notice. The most recent specification sheets are found at zaneen.com