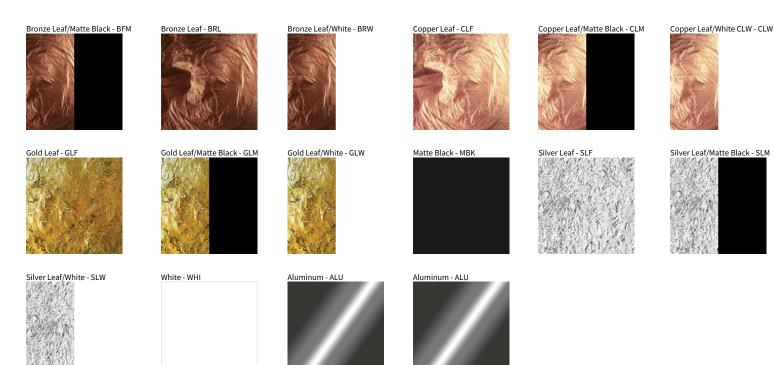

## **CRASH SURFACE**

PROJECT

| ТҮРЕ     |
|----------|
| NOTES    |
| QUANTITY |
| DATE     |
|          |

Digital: Not all screens are calibrated the same, and therefore, colors will appear differently between screens. Physical: When texture is involved, there will be variations in color, character and tone within a product series and between product families.