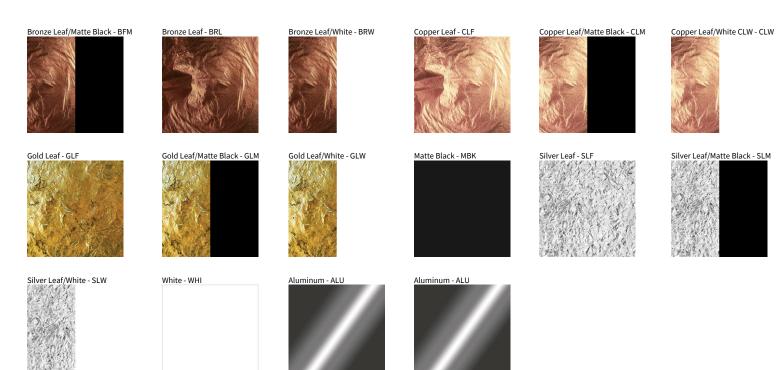

## **CRASH SURFACE**

PROJECT

| ТҮРЕ     |  |
|----------|--|
| NOTES    |  |
| QUANTITY |  |
| DATE     |  |
|          |  |

Digital: Not all screens are calibrated the same, and therefore, colors will appear differently between screens. Physical: When texture is involved, there will be variations in color, character and tone within a product series and between product families.