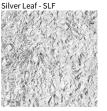

## Bronze Leaf/Matte Black - BFM

Gold Leaf - GLF

Bronze Leaf - BRL

White - WHI

Gold Leaf/White - GLW

Silver Leaf/Matte Black - SLM

Matte Black - MBK

Digital: Not all screens are calibrated the same, and therefore, colors will appear differently between screens. Physical: When texture is involved, there will be variations in color, character and tone within a product series and between product families.