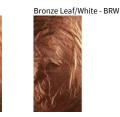

## Bronze Leaf/Matte Black - BFM

Gold Leaf - GLF

Bronze Leaf - BRL

White - WHI

Gold Leaf/White - GLW

Silver Leaf/Matte Black - SLM

Matte Black - MBK

Digital: Not all screens are calibrated the same, and therefore, colors will appear differently between screens. Physical: When texture is involved, there will be variations in color, character and tone within a product series and between product families.