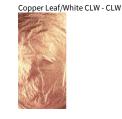

## Bronze Leaf/Matte Black - BFM

Gold Leaf - GLF

Bronze Leaf - BRL

White - WHI

Gold Leaf/White - GLW

Silver Leaf/Matte Black - SLM

Matte Black - MBK

Digital: Not all screens are calibrated the same, and therefore, colors will appear differently between screens. Physical: When texture is involved, there will be variations in color, character and tone within a product series and between product families.