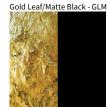

## Bronze Leaf/Matte Black - BFM

Gold Leaf - GLF

Bronze Leaf - BRL

White - WHI

Gold Leaf/White - GLW

Silver Leaf/Matte Black - SLM

Matte Black - MBK

Digital: Not all screens are calibrated the same, and therefore, colors will appear differently between screens. Physical: When texture is involved, there will be variations in color, character and tone within a product series and between product families.