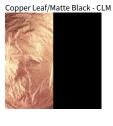

## Bronze Leaf/Matte Black - BFM

Gold Leaf - GLF

Bronze Leaf - BRL

White - WHI

Gold Leaf/White - GLW

Silver Leaf/Matte Black - SLM

Matte Black - MBK

Digital: Not all screens are calibrated the same, and therefore, colors will appear differently between screens. Physical: When texture is involved, there will be variations in color, character and tone within a product series and between product families.