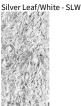

## Bronze Leaf/Matte Black - BFM

Gold Leaf - GLF

Bronze Leaf - BRL

White - WHI

Gold Leaf/White - GLW

Silver Leaf/Matte Black - SLM

Matte Black - MBK

Digital: Not all screens are calibrated the same, and therefore, colors will appear differently between screens. Physical: When texture is involved, there will be variations in color, character and tone within a product series and between product families.