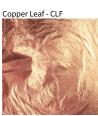

## Bronze Leaf/Matte Black - BFM

Gold Leaf - GLF

Bronze Leaf - BRL

White - WHI

Gold Leaf/White - GLW

Silver Leaf/Matte Black - SLM

Matte Black - MBK

Digital: Not all screens are calibrated the same, and therefore, colors will appear differently between screens. Physical: When texture is involved, there will be variations in color, character and tone within a product series and between product families.