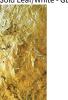

## Bronze Leaf/Matte Black - BFM

Gold Leaf - GLF

Bronze Leaf - BRL

White - WHI

Gold Leaf/White - GLW

Silver Leaf/Matte Black - SLM

Matte Black - MBK

Digital: Not all screens are calibrated the same, and therefore, colors will appear differently between screens. Physical: When texture is involved, there will be variations in color, character and tone within a product series and between product families.