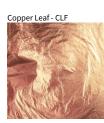

Copper Leaf/Matte Black - CLM

Copper Leaf/White CLW - CLW

Digital: Not all screens are calibrated the same, and therefore, colors will appear differently between screens. Physical: When texture is involved, there will be variations in color, character and tone within a product series and between product families.