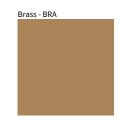

Brass, nickel and copper are natural minerals and can potentially change color and show marks over time. We cannot guarantee the color appearance as the material transforms.

Zaneen Group Inc. © 2024, T 1800-388-3382, F 416-247-9319, www.zaneen.com