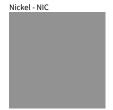

Brass, nickel and copper are natural minerals and can potentially change color and show marks over time. We cannot guarantee the color appearance as the material transforms.

Zaneen Group Inc. © 2024, T 1800-388-3382, F 416-247-9319, www.zaneen.com