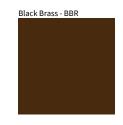

Brass, nickel and copper are natural minerals and can potentially change color and show marks over time. We cannot guarantee the color appearance as the material transforms.

Zaneen Group Inc. © 2024, T 1800-388-3382, F 416-247-9319, www.zaneen.com