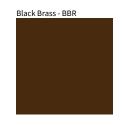

Brass, nickel and copper are natural minerals and can potentially change color and show marks over time. We cannot guarantee the color appearance as the material transforms.

Zaneen Group Inc. © 2024, T 1800-388-3382, F 416-247-9319, www.zaneen.com