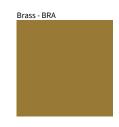

Brass, nickel and copper are natural minerals and can potentially change color and show marks over time. We cannot guarantee the color appearance as the material transforms.

Zaneen Group Inc. © 2024, T 1800-388-3382, F 416-247-9319, www.zaneen.com