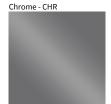

## **DAU SURFACE**

| PROJECT  |  |
|----------|--|
| ТҮРЕ     |  |
| NOTES    |  |
| QUANTITY |  |
| DATE     |  |

Matte White Lacquer - MWL

Matte Black Lacquer - MBL

Digital: Not all screens are calibrated the same, and therefore, colors will appear differently between screens.