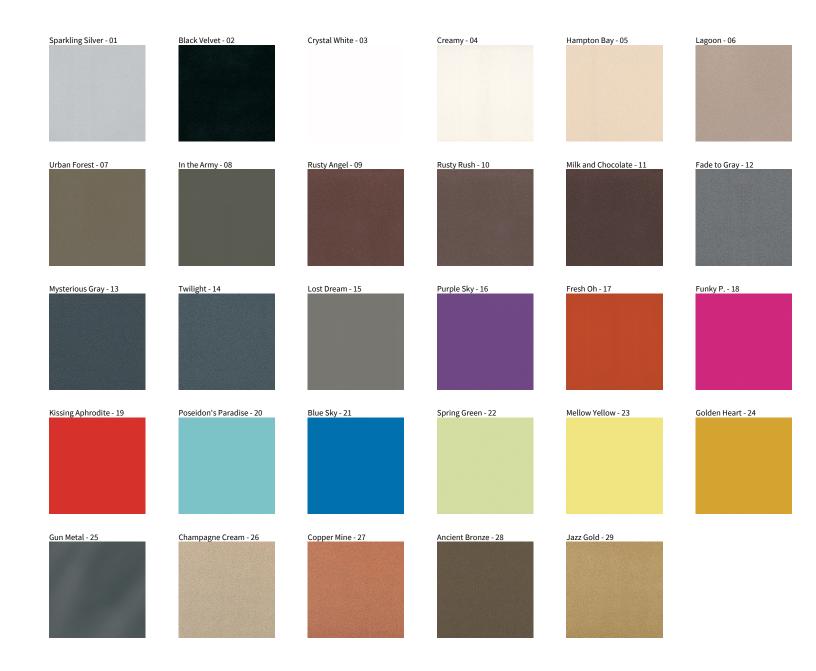

## **DELIGHT RECESSED**

COLOR FINISH CHART

| PROJECT  |  |
|----------|--|
| TYPE     |  |
| NOTES    |  |
| QUANTITY |  |
| DATE     |  |

**Digital:** Not all screens are calibrated the same, and therefore, colors will appear differently between screens. **Physical:** When texture is involved, there will be variations in color, character and tone within a product series and between product families.

**Gun Metal:** No Gun Metal finish is alike. It combines a mixture of transparent and black color particles which ensures a highly individual effect and no luminaire being identical. **Champagne Cream, Copper Mine, Ancient Bronze + Jazz Gold:** These finishes have slight fading from specific powder coating production. Each luminaire will slightly vary.