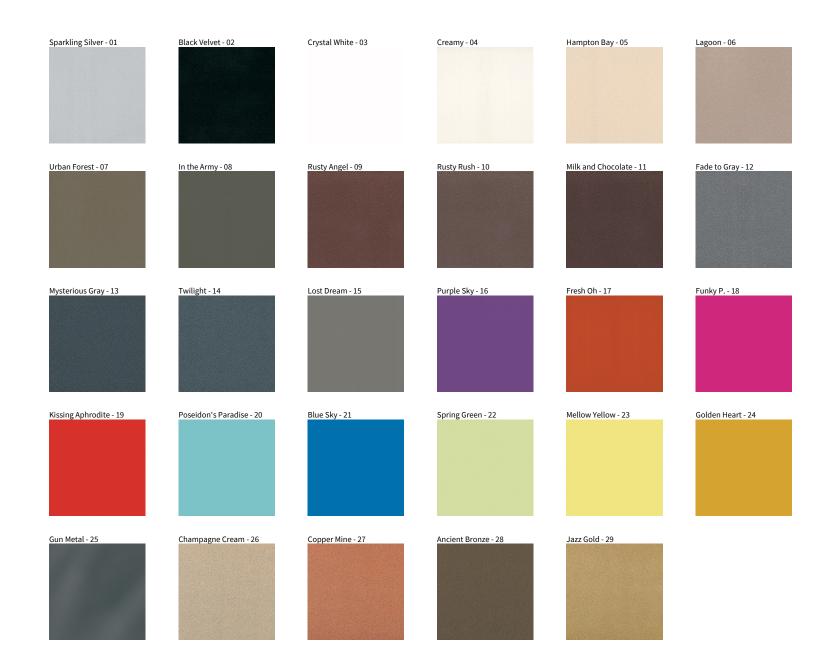

## **DELIGHT RECESSED**

COLOR FINISH CHART

| PROJECT  |
|----------|
| TYPE     |
| NOTES    |
| QUANTITY |
| DATE     |

**Digital:** Not all screens are calibrated the same, and therefore, colors will appear differently between screens. **Physical:** When texture is involved, there will be variations in color, character and tone within a product series and between product families.

**Gun Metal:** No Gun Metal finish is alike. It combines a mixture of transparent and black color particles which ensures a highly individual effect and no luminaire being identical. **Champagne Cream, Copper Mine, Ancient Bronze + Jazz Gold:** These finishes have slight fading from specific powder coating production. Each luminaire will slightly vary.