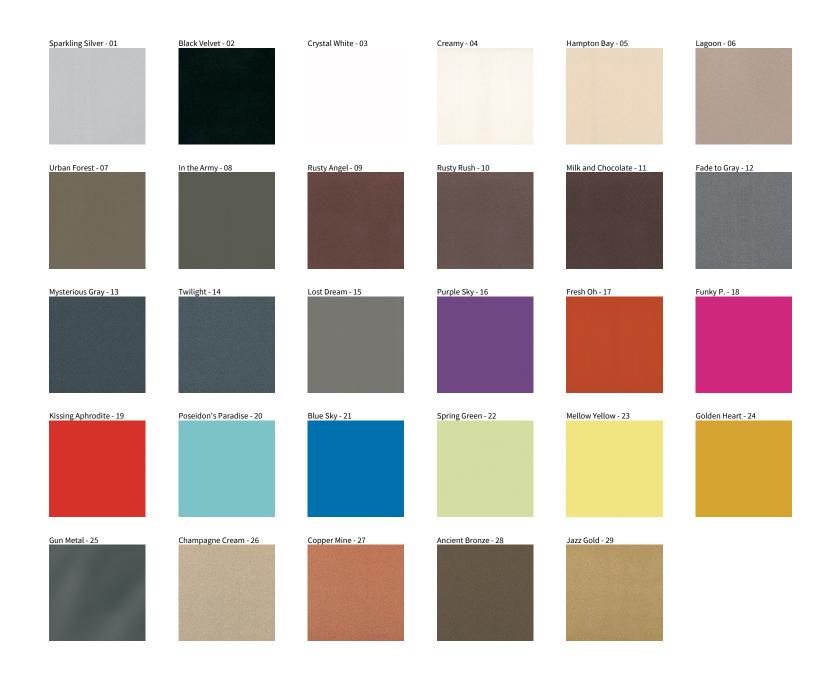

## **DELIGHT RECESSED**

COLOR FINISH CHART

| PROJECT  |  |
|----------|--|
| TYPE     |  |
| NOTES    |  |
| QUANTITY |  |
| DATE     |  |

**Digital:** Not all screens are calibrated the same, and therefore, colors will appear differently between screens. **Physical:** When texture is involved, there will be variations in color, character and tone within a product series and between product families.

**Gun Metal:** No Gun Metal finish is alike. It combines a mixture of transparent and black color particles which ensures a highly individual effect and no luminaire being identical. **Champagne Cream, Copper Mine, Ancient Bronze + Jazz Gold:** These finishes have slight fading from specific powder coating production. Each luminaire will slightly vary.