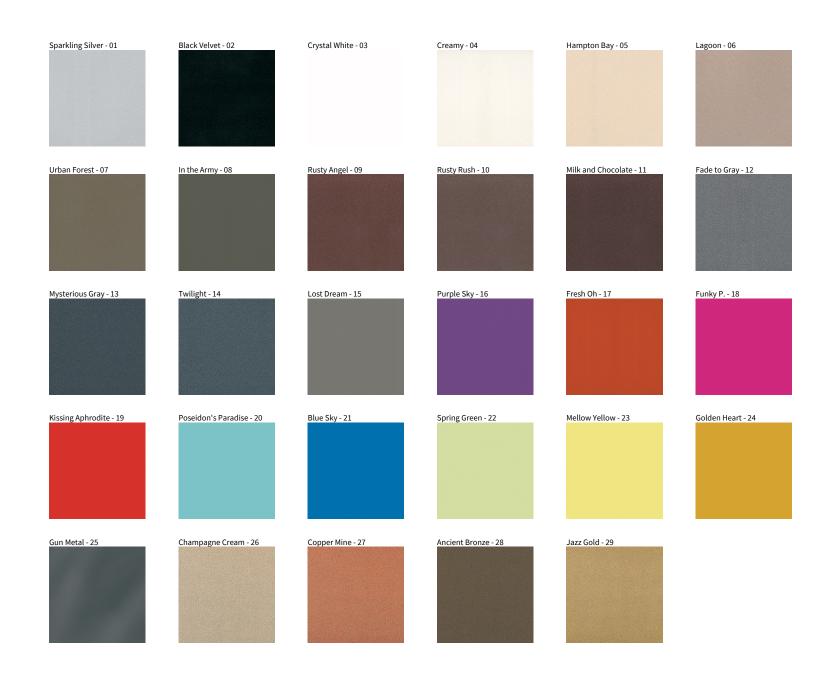

## **DELIGHT RECESSED**

COLOR FINISH CHART

| PROJECT  |  |  |
|----------|--|--|
| TYPE     |  |  |
| NOTES    |  |  |
| QUANTITY |  |  |
| DATE     |  |  |

**Digital:** Not all screens are calibrated the same, and therefore, colors will appear differently between screens. **Physical:** When texture is involved, there will be variations in color, character and tone within a product series and between product families.

**Gun Metal:** No Gun Metal finish is alike. It combines a mixture of transparent and black color particles which ensures a highly individual effect and no luminaire being identical. **Champagne Cream, Copper Mine, Ancient Bronze + Jazz Gold:** These finishes have slight fading from specific powder coating production. Each luminaire will slightly vary.