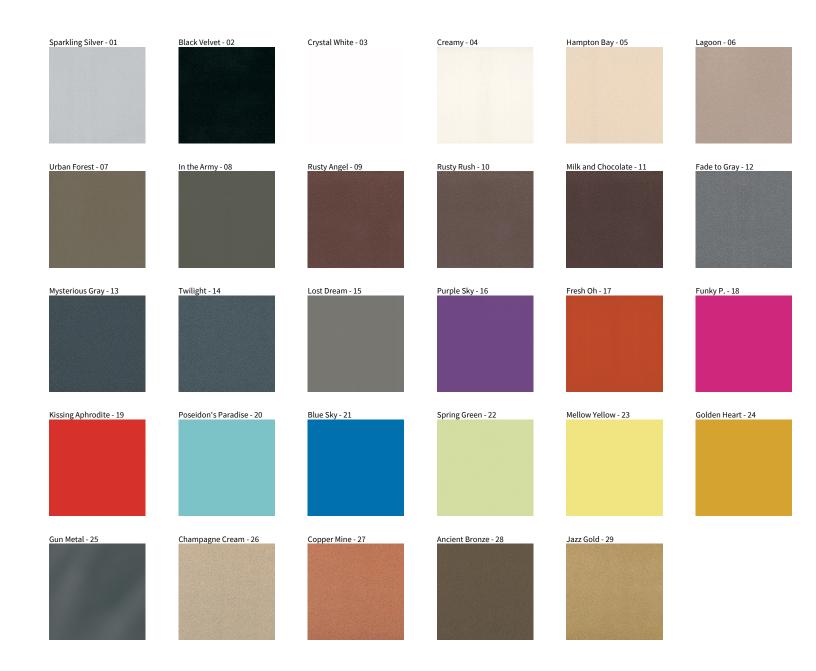

## **DELIGHT RECESSED**

COLOR FINISH CHART

| PROJECT  |  |  |
|----------|--|--|
| TYPE     |  |  |
| NOTES    |  |  |
| QUANTITY |  |  |
| DATE     |  |  |

**Digital:** Not all screens are calibrated the same, and therefore, colors will appear differently between screens. **Physical:** When texture is involved, there will be variations in color, character and tone within a product series and between product families.

**Gun Metal:** No Gun Metal finish is alike. It combines a mixture of transparent and black color particles which ensures a highly individual effect and no luminaire being identical. **Champagne Cream, Copper Mine, Ancient Bronze + Jazz Gold:** These finishes have slight fading from specific powder coating production. Each luminaire will slightly vary.