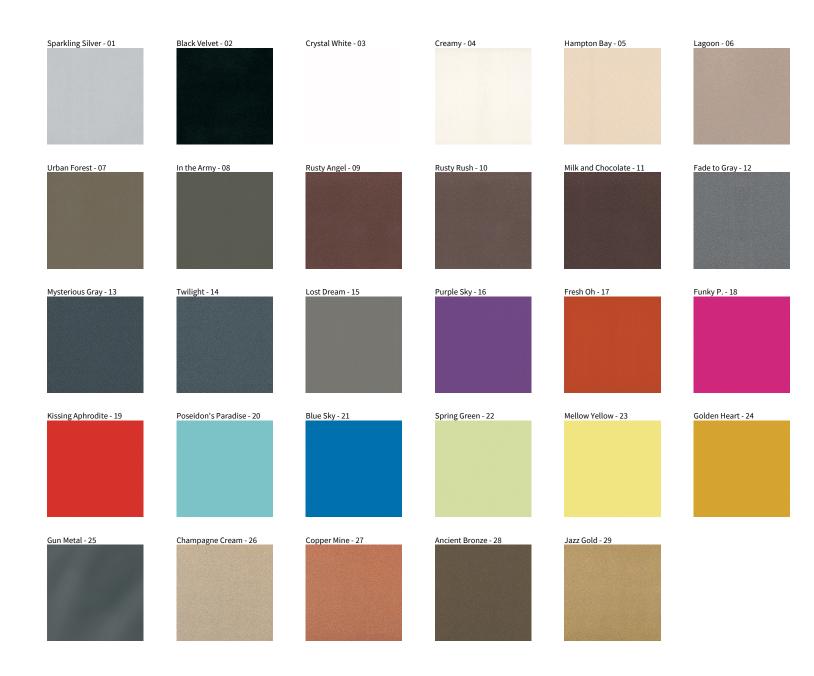

## **DICE SURFACE**

COLOR FINISH CHART

| PROJECT  |
|----------|
| TYPE     |
| NOTES    |
| QUANTITY |
| DATE     |

**Digital:** Not all screens are calibrated the same, and therefore, colors will appear differently between screens. **Physical:** When texture is involved, there will be variations in color, character and tone within a product series and between product families.

**Gun Metal:** No Gun Metal finish is alike. It combines a mixture of transparent and black color particles which ensures a highly individual effect and no luminaire being identical. **Champagne Cream, Copper Mine, Ancient Bronze + Jazz Gold:** These finishes have slight fading from specific powder coating production. Each luminaire will slightly vary.