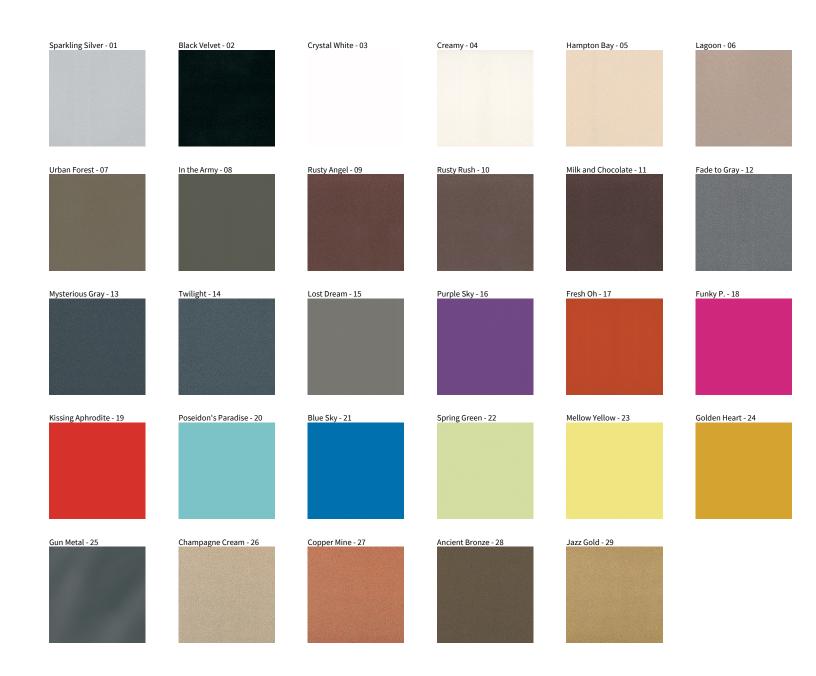

## **DICE SURFACE**

COLOR FINISH CHART

| PROJECT  |  |  |
|----------|--|--|
| TYPE     |  |  |
| NOTES    |  |  |
| QUANTITY |  |  |
| DATE     |  |  |

**Digital:** Not all screens are calibrated the same, and therefore, colors will appear differently between screens. **Physical:** When texture is involved, there will be variations in color, character and tone within a product series and between product families.

**Gun Metal:** No Gun Metal finish is alike. It combines a mixture of transparent and black color particles which ensures a highly individual effect and no luminaire being identical. **Champagne Cream, Copper Mine, Ancient Bronze + Jazz Gold:** These finishes have slight fading from specific powder coating production. Each luminaire will slightly vary.