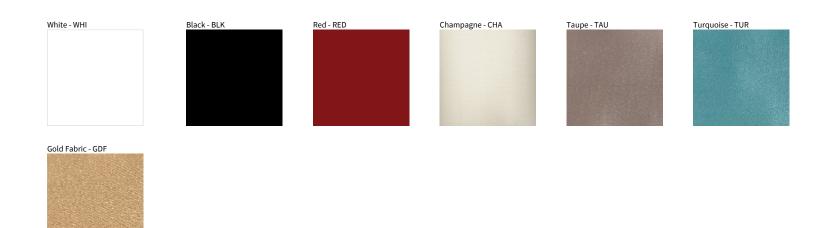

## DRESS SURFACE COLOR FINISH CHART

| PROJECT  |   |
|----------|---|
| ТҮРЕ     |   |
| NOTES    |   |
| QUANTITY | _ |
| DATE     |   |

Digital: Not all screens are calibrated the same, and therefore, colors will appear differently between screens. Physical: When texture is involved, there will be variations in color, character and tone within a product series and between product families.