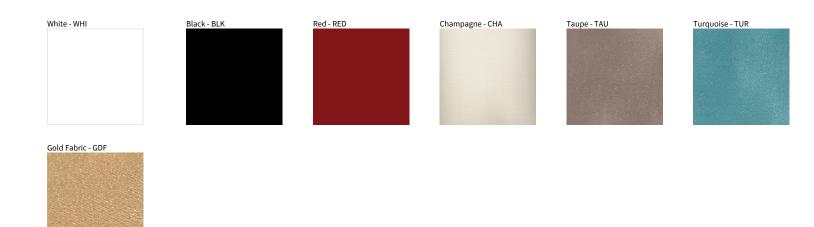

## DRESS SURFACE COLOR FINISH CHART

| PROJECT  |   |
|----------|---|
| ТҮРЕ     |   |
| NOTES    |   |
| QUANTITY | _ |
| DATE     |   |

Digital: Not all screens are calibrated the same, and therefore, colors will appear differently between screens. Physical: When texture is involved, there will be variations in color, character and tone within a product series and between product families.