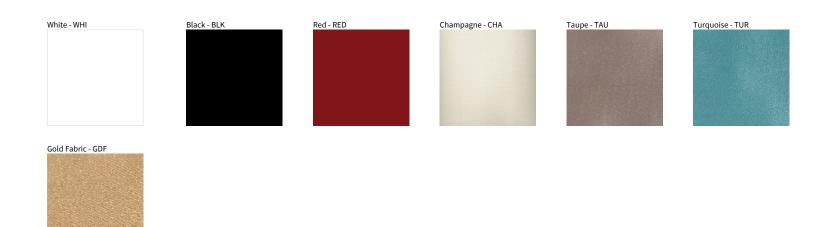

## DRESS SURFACE COLOR FINISH CHART

| PROJECT  |   |
|----------|---|
| ТҮРЕ     |   |
| NOTES    |   |
| QUANTITY | _ |
| DATE     | _ |

Digital: Not all screens are calibrated the same, and therefore, colors will appear differently between screens. Physical: When texture is involved, there will be variations in color, character and tone within a product series and between product families.