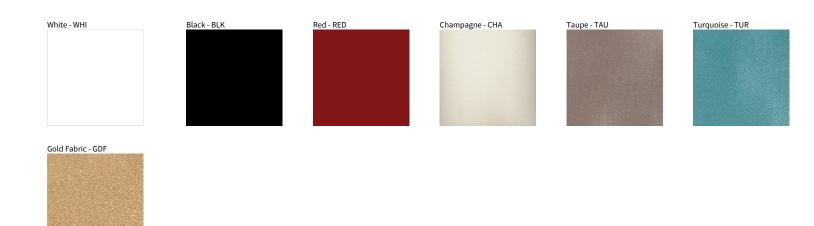

## **DRESS SUSPENSION** COLOR FINISH CHART

| PROJECT  |  |  |  |
|----------|--|--|--|
| TYPE     |  |  |  |
| NOTES    |  |  |  |
| QUANTITY |  |  |  |
| DATE     |  |  |  |

Digital: Not all screens are calibrated the same, and therefore, colors will appear differently between screens. Physical: When texture is involved, there will be variations in color, character and tone within a product series and between product families.