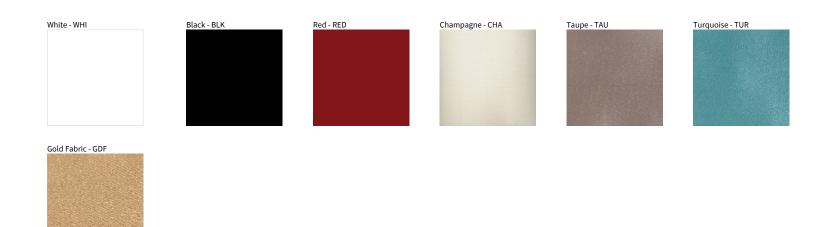

## DRESS SURFACE COLOR FINISH CHART

| PROJECT  |   |
|----------|---|
| ТҮРЕ     |   |
| NOTES    |   |
| QUANTITY | _ |
| DATE     |   |

Digital: Not all screens are calibrated the same, and therefore, colors will appear differently between screens. Physical: When texture is involved, there will be variations in color, character and tone within a product series and between product families.