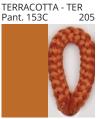

**DRUM** 

| PROJECT  |
|----------|
| TYPE     |
| NOTES    |
| QUANTITY |
| DATE     |

| Beige - BEI      | Black - BLK | Blue - BLU             | Cognac - COG | Dark Green - DGN | Gray - GRY  |
|------------------|-------------|------------------------|--------------|------------------|-------------|
| Maroon - MRN     | Mocha - MOC | Mustard - MUS          | Olive - OLV  | Silver - SIL     | Stone - STN |
| Terracotta - TER | White - WHI | Granulated White - GWT |              |                  |             |