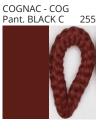

**DRUM** 

| PROJECT  |
|----------|
| TYPE     |
| NOTES    |
| QUANTITY |
| DATE     |

| Beige - BEI      | Black - BLK | Blue - BLU             | Cognac - COG | Dark Green - DGN | Gray - GRY  |
|------------------|-------------|------------------------|--------------|------------------|-------------|
| Maroon - MRN     | Mocha - MOC | Mustard - MUS          | Olive - OLV  | Silver - SIL     | Stone - STN |
| Terracotta - TER | White - WHI | Granulated White - GWT |              |                  |             |