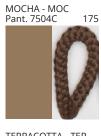

**DRUM** 

| PROJECT  |
|----------|
| TYPE     |
| NOTES    |
| QUANTITY |
| DATE     |

| Beige - BEI      | Black - BLK | Blue - BLU             | Cognac - COG | Dark Green - DGN | Gray - GRY  |
|------------------|-------------|------------------------|--------------|------------------|-------------|
| Maroon - MRN     | Mocha - MOC | Mustard - MUS          | Olive - OLV  | Silver - SIL     | Stone - STN |
| Terracotta - TER | White - WHI | Granulated White - GWT |              |                  |             |