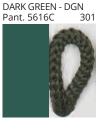

**DRUM** 

| PROJECT  |  |
|----------|--|
| TYPE     |  |
| NOTES    |  |
| QUANTITY |  |
| DATE     |  |

| Beige - BEI      | Black - BLK | Blue - BLU    | Cognac - COG | Dark Green - DGN | Gray - GRY  |
|------------------|-------------|---------------|--------------|------------------|-------------|
| Maroon - MRN     | Mocha - MOC | Mustard - MUS | Olive - OLV  | Silver - SIL     | Stone - STN |
| Terracotta - TER | White - WHI |               |              |                  |             |