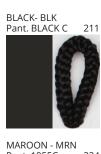

**DRUM** 

PROJECT
TYPE
NOTES
QUANTITY
DATE

| Beige - BEI      | Black - BLK | Blue - BLU    | Cognac - COG | Dark Green - DGN | Gray - GRY  |
|------------------|-------------|---------------|--------------|------------------|-------------|
| Maroon - MRN     | Mocha - MOC | Mustard - MUS | Olive - OLV  | Silver - SIL     | Stone - STN |
| Terracotta - TER | White - WHI |               |              |                  |             |

Digital: Not all screens are calibrated the same, and therefore, colors will appear differently between screens.

Physical: When texture is involved, there will be variations in color, character and tone within a product series and between product families.