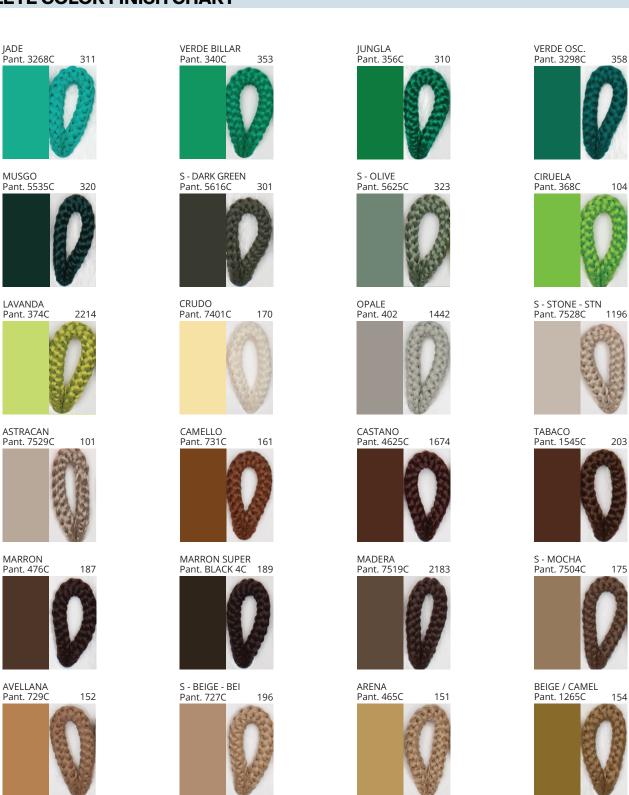

# **DRUM SURFACE**

COLOR FINISH CHART

| PROJECT  |  |  |
|----------|--|--|
| TYPE     |  |  |
| NOTES    |  |  |
| QUANTITY |  |  |
| DATE     |  |  |

| Beige - BEI      | Black - BLK | Blue - BLU    | Cognac - COG | Dark Green - DGN | Gray - GRY  |
|------------------|-------------|---------------|--------------|------------------|-------------|
| Maroon - MRN     | Mocha - MOC | Mustard - MUS | Olive - OLV  | Silver - SIL     | Stone - STN |
| Terracotta - TER | White - WHI |               |              |                  |             |

Digital: Not all screens are calibrated the same, and therefore, colors will appear differently between screens.

Physical: When texture is involved, there will be variations in color, character and tone within a product series and between product families.