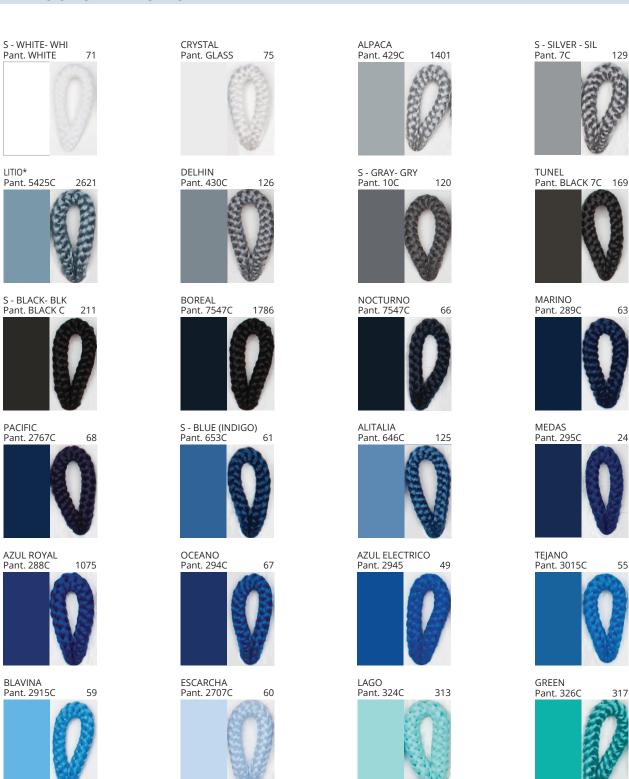

# **DRUM SURFACE**

COLOR FINISH CHART

| PROJECT  |  |  |
|----------|--|--|
| TYPE     |  |  |
| NOTES    |  |  |
| QUANTITY |  |  |
| DATE     |  |  |

| Beige - BEI      | Black - BLK | Blue - BLU    | Cognac - COG | Dark Green - DGN | Gray - GRY  |
|------------------|-------------|---------------|--------------|------------------|-------------|
| Maroon - MRN     | Mocha - MOC | Mustard - MUS | Olive - OLV  | Silver - SIL     | Stone - STN |
| Terracotta - TER | White - WHI |               |              |                  |             |

Digital: Not all screens are calibrated the same, and therefore, colors will appear differently between screens.

Physical: When texture is involved, there will be variations in color, character and tone within a product series and between product families.