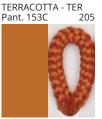

# **DRUM SURFACE**

COLOR FINISH CHART

| PROJECT  |  |  |
|----------|--|--|
| TYPE     |  |  |
| NOTES    |  |  |
| QUANTITY |  |  |
| DATE     |  |  |

| Beige - BEI      | Black - BLK | Blue - BLU    | Cognac - COG | Dark Green - DGN | Gray - GRY  |
|------------------|-------------|---------------|--------------|------------------|-------------|
| Maroon - MRN     | Mocha - MOC | Mustard - MUS | Olive - OLV  | Silver - SIL     | Stone - STN |
| Terracotta - TER | White - WHI |               |              |                  |             |