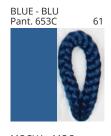

# **DRUM SURFACE**

COLOR FINISH CHART

| PROJECT  |  |  |
|----------|--|--|
| TYPE     |  |  |
| NOTES    |  |  |
| QUANTITY |  |  |
| DATE     |  |  |

| Beige - BEI      | Black - BLK | Blue - BLU    | Cognac - COG | Dark Green - DGN | Gray - GRY  |
|------------------|-------------|---------------|--------------|------------------|-------------|
| Maroon - MRN     | Mocha - MOC | Mustard - MUS | Olive - OLV  | Silver - SIL     | Stone - STN |
| Terracotta - TER | White - WHI |               |              |                  |             |

Digital: Not all screens are calibrated the same, and therefore, colors will appear differently between screens.

Physical: When texture is involved, there will be variations in color, character and tone within a product series and between product families.