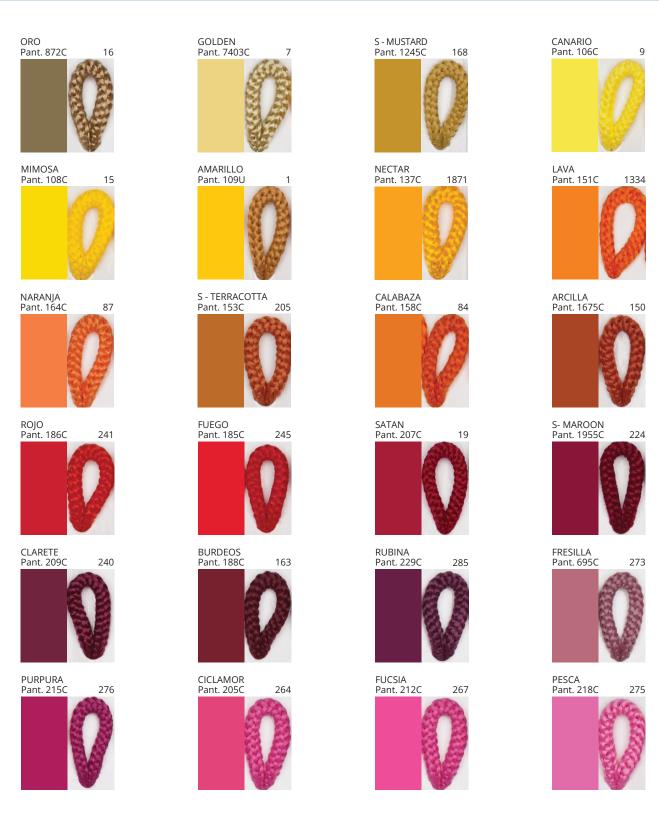

# **DRUM SURFACE**

COLOR FINISH CHART

| PROJECT  |  |  |
|----------|--|--|
| TYPE     |  |  |
| NOTES    |  |  |
| QUANTITY |  |  |
| DATE     |  |  |

| Beige - BEI      | Black - BLK | Blue - BLU    | Cognac - COG | Dark Green - DGN | Gray - GRY  |
|------------------|-------------|---------------|--------------|------------------|-------------|
| Maroon - MRN     | Mocha - MOC | Mustard - MUS | Olive - OLV  | Silver - SIL     | Stone - STN |
| Terracotta - TER | White - WHI |               |              |                  |             |

Digital: Not all screens are calibrated the same, and therefore, colors will appear differently between screens.

Physical: When texture is involved, there will be variations in color, character and tone within a product series and between product families.