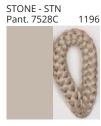

# **DRUM SURFACE**

COLOR FINISH CHART

| PROJECT  |  |  |
|----------|--|--|
| TYPE     |  |  |
| NOTES    |  |  |
| QUANTITY |  |  |
| DATE     |  |  |

| Beige - BEI      | Black - BLK | Blue - BLU    | Cognac - COG | Dark Green - DGN | Gray - GRY  |
|------------------|-------------|---------------|--------------|------------------|-------------|
| Maroon - MRN     | Mocha - MOC | Mustard - MUS | Olive - OLV  | Silver - SIL     | Stone - STN |
| Terracotta - TER | White - WHI |               |              |                  |             |

Digital: Not all screens are calibrated the same, and therefore, colors will appear differently between screens.

Physical: When texture is involved, there will be variations in color, character and tone within a product series and between product families.