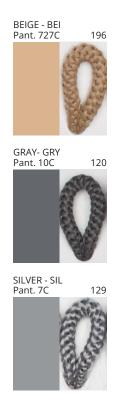

# **DRUM SURFACE**

COLOR FINISH CHART

| PROJECT  |  |  |
|----------|--|--|
| TYPE     |  |  |
| NOTES    |  |  |
| QUANTITY |  |  |
| DATE     |  |  |

| Beige - BEI      | Black - BLK | Blue - BLU    | Cognac - COG | Dark Green - DGN | Gray - GRY  |
|------------------|-------------|---------------|--------------|------------------|-------------|
| Maroon - MRN     | Mocha - MOC | Mustard - MUS | Olive - OLV  | Silver - SIL     | Stone - STN |
| Terracotta - TER | White - WHI |               |              |                  |             |

Digital: Not all screens are calibrated the same, and therefore, colors will appear differently between screens.

Physical: When texture is involved, there will be variations in color, character and tone within a product series and between product families.