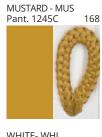

# **DRUM SURFACE**

COLOR FINISH CHART

| PROJECT  |  |  |
|----------|--|--|
| TYPE     |  |  |
| NOTES    |  |  |
| QUANTITY |  |  |
| DATE     |  |  |

| Beige - BEI      | Black - BLK | Blue - BLU    | Cognac - COG | Dark Green - DGN | Gray - GRY  |
|------------------|-------------|---------------|--------------|------------------|-------------|
| Maroon - MRN     | Mocha - MOC | Mustard - MUS | Olive - OLV  | Silver - SIL     | Stone - STN |
| Terracotta - TER | White - WHI |               |              |                  |             |