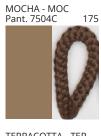

# **DRUM SURFACE**

COLOR FINISH CHART

| PROJECT  |  |  |
|----------|--|--|
| TYPE     |  |  |
| NOTES    |  |  |
| QUANTITY |  |  |
| DATE     |  |  |

| Beige - BEI      | Black - BLK | Blue - BLU    | Cognac - COG | Dark Green - DGN | Gray - GRY  |
|------------------|-------------|---------------|--------------|------------------|-------------|
| Maroon - MRN     | Mocha - MOC | Mustard - MUS | Olive - OLV  | Silver - SIL     | Stone - STN |
| Terracotta - TER | White - WHI |               |              |                  |             |