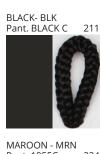

# **DRUM SURFACE**

COLOR FINISH CHART

| PROJECT  |  |  |
|----------|--|--|
| TYPE     |  |  |
| NOTES    |  |  |
| QUANTITY |  |  |
| DATE     |  |  |

| Beige - BEI      | Black - BLK | Blue - BLU    | Cognac - COG | Dark Green - DGN | Gray - GRY  |
|------------------|-------------|---------------|--------------|------------------|-------------|
| Maroon - MRN     | Mocha - MOC | Mustard - MUS | Olive - OLV  | Silver - SIL     | Stone - STN |
| Terracotta - TER | White - WHI |               |              |                  |             |

Digital: Not all screens are calibrated the same, and therefore, colors will appear differently between screens.

Physical: When texture is involved, there will be variations in color, character and tone within a product series and between product families.