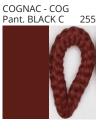

# **DRUM SURFACE**

COLOR FINISH CHART

| PROJECT  |  |  |
|----------|--|--|
| TYPE     |  |  |
| NOTES    |  |  |
| QUANTITY |  |  |
| DATE     |  |  |

| Beige - BEI      | Black - BLK | Blue - BLU    | Cognac - COG | Dark Green - DGN | Gray - GRY  |
|------------------|-------------|---------------|--------------|------------------|-------------|
| Maroon - MRN     | Mocha - MOC | Mustard - MUS | Olive - OLV  | Silver - SIL     | Stone - STN |
| Terracotta - TER | White - WHI |               |              |                  |             |