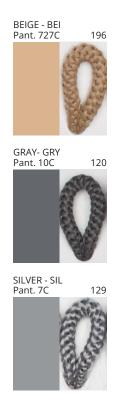

# **DRUM SURFACE**

COLOR FINISH CHART

| PROJECT  |
|----------|
| TYPE     |
| NOTES    |
| QUANTITY |
| DATE     |

| Beige - BEI      | Black - BLK | Blue - BLU    | Cognac - COG | Dark Green - DGN | Gray - GRY  |
|------------------|-------------|---------------|--------------|------------------|-------------|
| Maroon - MRN     | Mocha - MOC | Mustard - MUS | Olive - OLV  | Silver - SIL     | Stone - STN |
| Terracotta - TER | White - WHI |               |              |                  |             |

Digital: Not all screens are calibrated the same, and therefore, colors will appear differently between screens.

Physical: When texture is involved, there will be variations in color, character and tone within a product series and between product families.