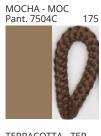

# **DRUM SURFACE**

COLOR FINISH CHART

| PROJECT  |
|----------|
| TYPE     |
| NOTES    |
| QUANTITY |
| DATE     |

| Beige - BEI      | Black - BLK | Blue - BLU    | Cognac - COG | Dark Green - DGN | Gray - GRY  |
|------------------|-------------|---------------|--------------|------------------|-------------|
| Maroon - MRN     | Mocha - MOC | Mustard - MUS | Olive - OLV  | Silver - SIL     | Stone - STN |
| Terracotta - TER | White - WHI |               |              |                  |             |