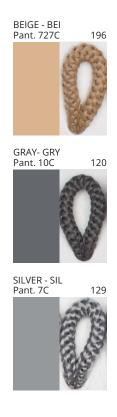

# **DRUM SURFACE**

COLOR FINISH CHART

| PROJECT  |
|----------|
| TYPE     |
| NOTES    |
| QUANTITY |
| DATE     |

| Beige - BEI      | Black - BLK | Blue - BLU    | Cognac - COG | Dark Green - DGN | Gray - GRY  |
|------------------|-------------|---------------|--------------|------------------|-------------|
| Maroon - MRN     | Mocha - MOC | Mustard - MUS | Olive - OLV  | Silver - SIL     | Stone - STN |
| Terracotta - TER | White - WHI |               |              |                  |             |

**Digital:** Not all screens are calibrated the same, and therefore, colors will appear differently between screens. **Physical:** When texture is involved, there will be variations in color, character and tone within a product series and between product families.