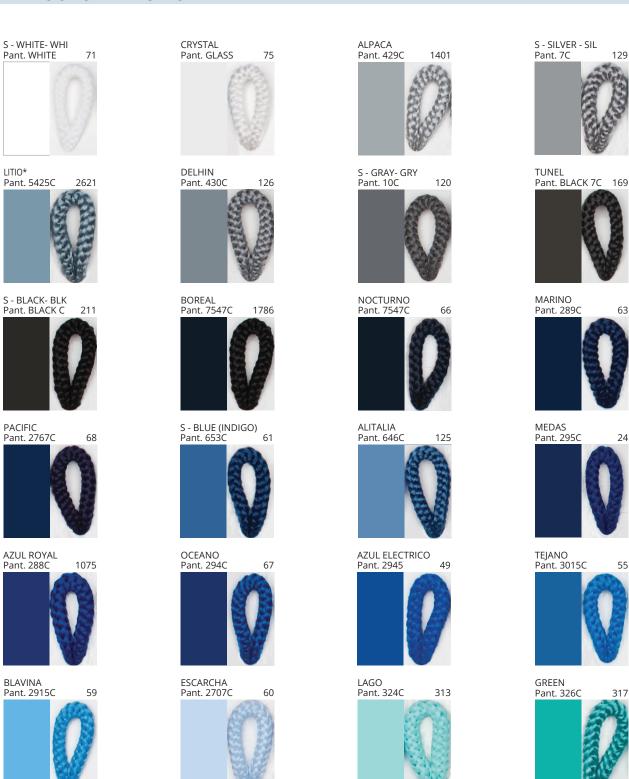

# **DRUM SURFACE**

COLOR FINISH CHART

| PROJECT  |
|----------|
| TYPE     |
| NOTES    |
| QUANTITY |
| DATE     |

| Beige - BEI      | Black - BLK | Blue - BLU    | Cognac - COG | Dark Green - DGN | Gray - GRY  |
|------------------|-------------|---------------|--------------|------------------|-------------|
| Maroon - MRN     | Mocha - MOC | Mustard - MUS | Olive - OLV  | Silver - SIL     | Stone - STN |
| Terracotta - TER | White - WHI |               |              |                  |             |

**Digital:** Not all screens are calibrated the same, and therefore, colors will appear differently between screens. **Physical:** When texture is involved, there will be variations in color, character and tone within a product series and between product families.