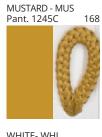

# **DRUM SURFACE**

COLOR FINISH CHART

| PROJECT  |
|----------|
| TYPE     |
| NOTES    |
| QUANTITY |
| DATE     |

| Beige - BEI      | Black - BLK | Blue - BLU    | Cognac - COG | Dark Green - DGN | Gray - GRY  |
|------------------|-------------|---------------|--------------|------------------|-------------|
| Maroon - MRN     | Mocha - MOC | Mustard - MUS | Olive - OLV  | Silver - SIL     | Stone - STN |
| Terracotta - TER | White - WHI |               |              |                  |             |