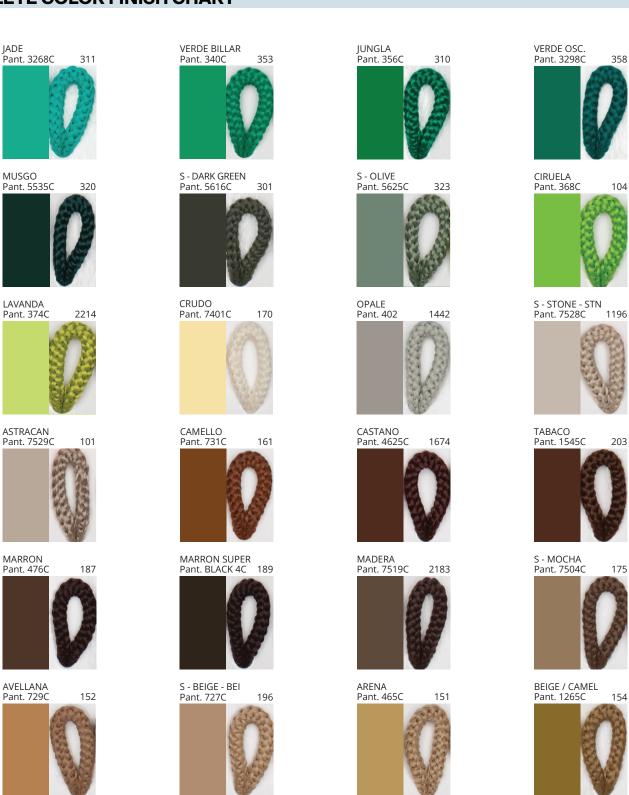

# **DRUM SURFACE**

COLOR FINISH CHART

| PROJECT  |
|----------|
| TYPE     |
| NOTES    |
| QUANTITY |
| DATE     |

| Beige - BEI      | Black - BLK | Blue - BLU    | Cognac - COG | Dark Green - DGN | Gray - GRY  |
|------------------|-------------|---------------|--------------|------------------|-------------|
| Maroon - MRN     | Mocha - MOC | Mustard - MUS | Olive - OLV  | Silver - SIL     | Stone - STN |
| Terracotta - TER | White - WHI |               |              |                  |             |

**Digital:** Not all screens are calibrated the same, and therefore, colors will appear differently between screens. **Physical:** When texture is involved, there will be variations in color, character and tone within a product series and between product families.