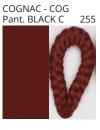

# **DRUM SURFACE**

COLOR FINISH CHART

| PROJECT  |
|----------|
| TYPE     |
| NOTES    |
| QUANTITY |
| DATE     |

| Beige - BEI      | Black - BLK | Blue - BLU    | Cognac - COG | Dark Green - DGN | Gray - GRY  |
|------------------|-------------|---------------|--------------|------------------|-------------|
| Maroon - MRN     | Mocha - MOC | Mustard - MUS | Olive - OLV  | Silver - SIL     | Stone - STN |
| Terracotta - TER | White - WHI |               |              |                  |             |