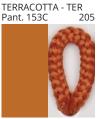

# **DRUM SURFACE**

COLOR FINISH CHART

| PROJECT  |
|----------|
| TYPE     |
| NOTES    |
| QUANTITY |
| DATE     |

| Beige - BEI      | Black - BLK | Blue - BLU    | Cognac - COG | Dark Green - DGN | Gray - GRY  |
|------------------|-------------|---------------|--------------|------------------|-------------|
| Maroon - MRN     | Mocha - MOC | Mustard - MUS | Olive - OLV  | Silver - SIL     | Stone - STN |
| Terracotta - TER | White - WHI |               |              |                  |             |