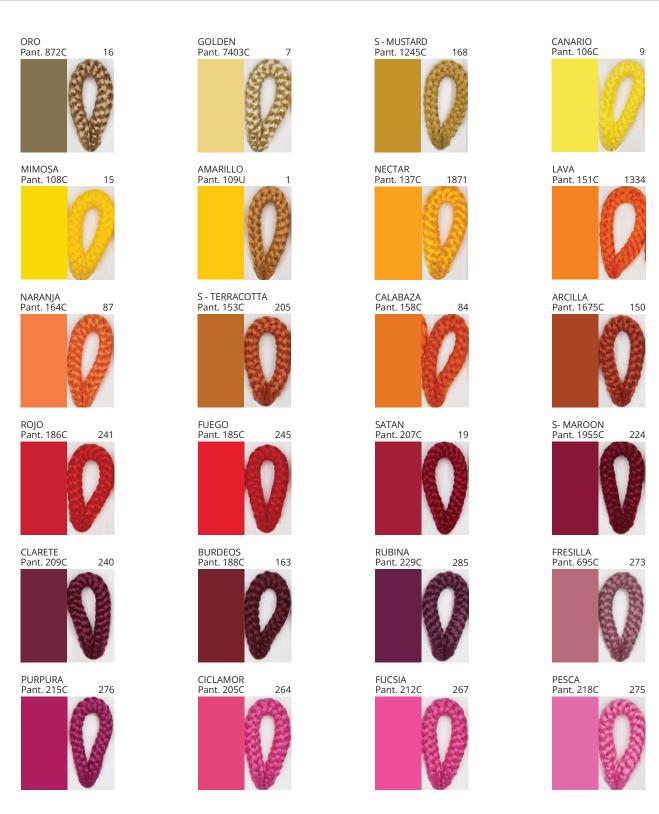

# **DRUM SURFACE**

COLOR FINISH CHART

| PROJECT  |
|----------|
| TYPE     |
| NOTES    |
| QUANTITY |
| DATE     |

| Beige - BEI      | Black - BLK | Blue - BLU    | Cognac - COG | Dark Green - DGN | Gray - GRY  |
|------------------|-------------|---------------|--------------|------------------|-------------|
| Maroon - MRN     | Mocha - MOC | Mustard - MUS | Olive - OLV  | Silver - SIL     | Stone - STN |
| Terracotta - TER | White - WHI |               |              |                  |             |

**Digital:** Not all screens are calibrated the same, and therefore, colors will appear differently between screens. **Physical:** When texture is involved, there will be variations in color, character and tone within a product series and between product families.