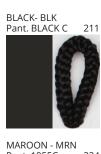

**DRUM** 

| PROJEC | Т  |  |  |
|--------|----|--|--|
| TYPE   |    |  |  |
| NOTES  |    |  |  |
| QUANTI | TY |  |  |
| DATE   |    |  |  |

| Beige - BEI      | Black - BLK | Blue - BLU             | Cognac - COG | Dark Green - DGN | Gray - GRY  |
|------------------|-------------|------------------------|--------------|------------------|-------------|
| Maroon - MRN     | Mocha - MOC | Mustard - MUS          | Olive - OLV  | Silver - SIL     | Stone - STN |
| Terracotta - TER | White - WHI | Granulated White - GWT |              |                  |             |

Digital: Not all screens are calibrated the same, and therefore, colors will appear differently between screens.

Physical: When texture is involved, there will be variations in color, character and tone within a product series and between product families.