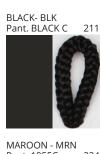

### **DRUM SURFACE**

COLOR FINISH CHART

| PROJECT  |   |
|----------|---|
| TYPE     | _ |
| NOTES    |   |
| QUANTITY |   |
| DATE     | _ |

| Beige - BEI      | Black - BLK | Blue - BLU    | Cognac - COG | Dark Green - DGN | Gray - GRY  |
|------------------|-------------|---------------|--------------|------------------|-------------|
| Maroon - MRN     | Mocha - MOC | Mustard - MUS | Olive - OLV  | Silver - SIL     | Stone - STN |
| Terracotta - TER | White - WHI |               |              |                  |             |