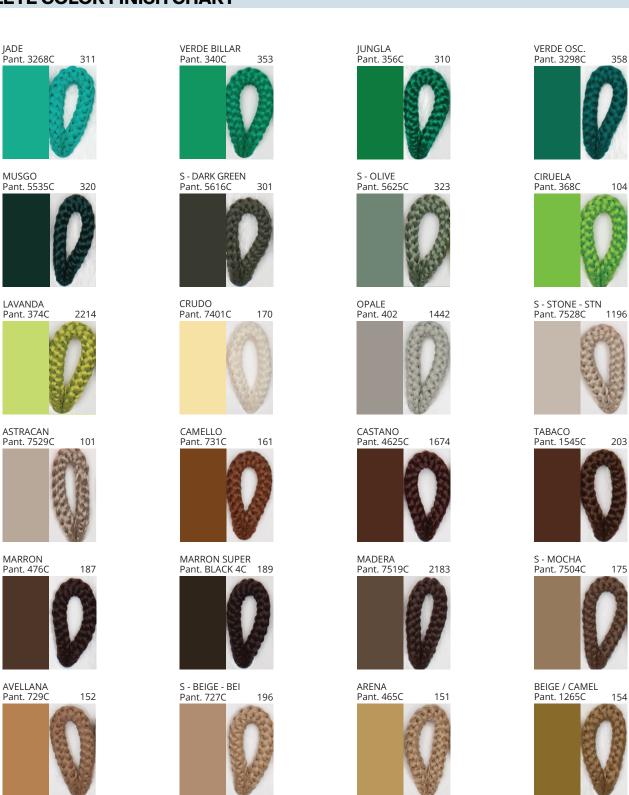

### **DRUM SURFACE**

COLOR FINISH CHART

| PROJECT  |   |
|----------|---|
| TYPE     | _ |
| NOTES    |   |
| QUANTITY |   |
| DATE     | _ |

| Beige - BEI      | Black - BLK | Blue - BLU    | Cognac - COG | Dark Green - DGN | Gray - GRY  |
|------------------|-------------|---------------|--------------|------------------|-------------|
| Maroon - MRN     | Mocha - MOC | Mustard - MUS | Olive - OLV  | Silver - SIL     | Stone - STN |
| Terracotta - TER | White - WHI |               |              |                  |             |

Digital: Not all screens are calibrated the same, and therefore, colors will appear differently between screens.

Physical: When texture is involved, there will be variations in color, character and tone within a product series and between product families.