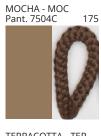

### **DRUM SURFACE**

COLOR FINISH CHART

| PROJECT  |   |
|----------|---|
| TYPE     | _ |
| NOTES    |   |
| QUANTITY |   |
| DATE     | _ |

| Beige - BEI      | Black - BLK | Blue - BLU    | Cognac - COG | Dark Green - DGN | Gray - GRY  |
|------------------|-------------|---------------|--------------|------------------|-------------|
| Maroon - MRN     | Mocha - MOC | Mustard - MUS | Olive - OLV  | Silver - SIL     | Stone - STN |
| Terracotta - TER | White - WHI |               |              |                  |             |