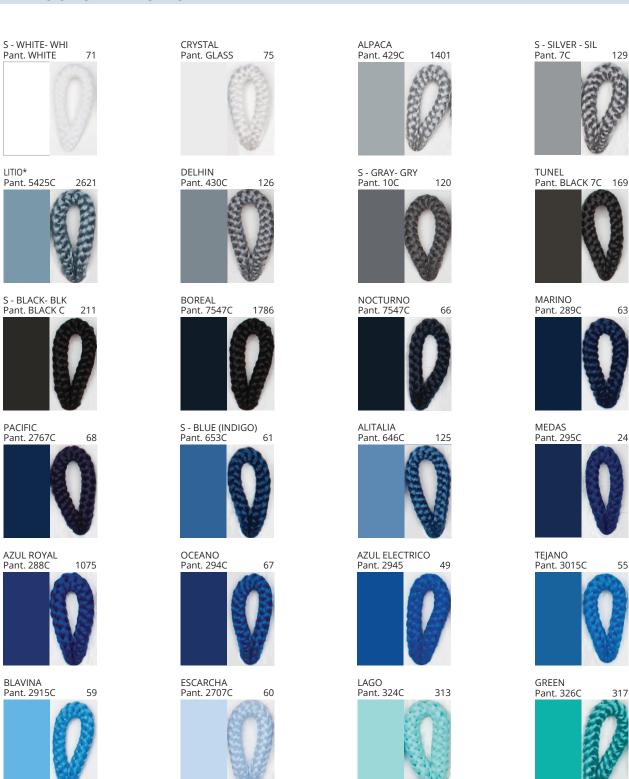

### **DRUM SURFACE**

COLOR FINISH CHART

| PROJECT  |   |
|----------|---|
| TYPE     | _ |
| NOTES    |   |
| QUANTITY |   |
| DATE     | _ |

| Beige - BEI      | Black - BLK | Blue - BLU    | Cognac - COG | Dark Green - DGN | Gray - GRY  |
|------------------|-------------|---------------|--------------|------------------|-------------|
| Maroon - MRN     | Mocha - MOC | Mustard - MUS | Olive - OLV  | Silver - SIL     | Stone - STN |
| Terracotta - TER | White - WHI |               |              |                  |             |

Digital: Not all screens are calibrated the same, and therefore, colors will appear differently between screens.

Physical: When texture is involved, there will be variations in color, character and tone within a product series and between product families.