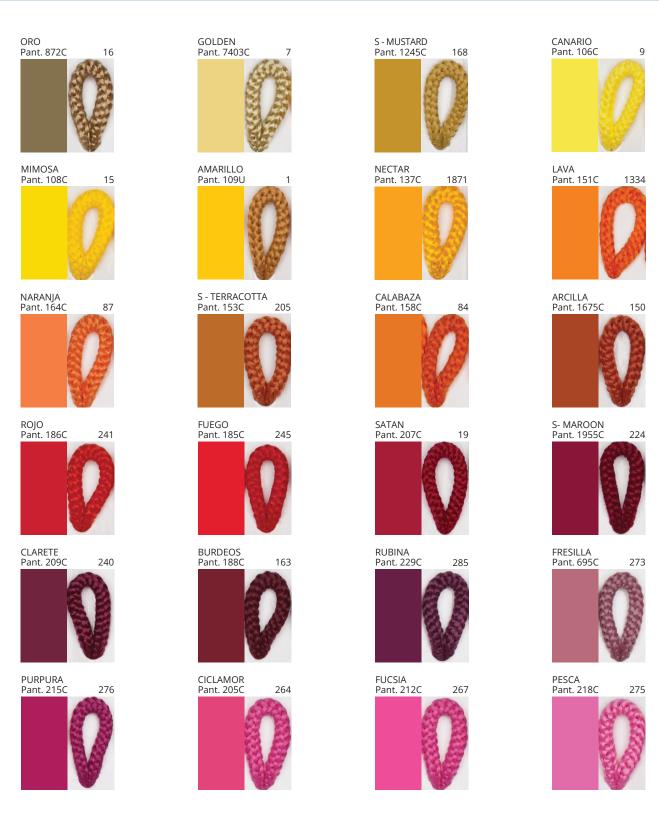

### **DRUM SURFACE**

COLOR FINISH CHART

| PROJECT  |   |
|----------|---|
| TYPE     | _ |
| NOTES    |   |
| QUANTITY |   |
| DATE     | _ |

| Beige - BEI      | Black - BLK | Blue - BLU    | Cognac - COG | Dark Green - DGN | Gray - GRY  |
|------------------|-------------|---------------|--------------|------------------|-------------|
| Maroon - MRN     | Mocha - MOC | Mustard - MUS | Olive - OLV  | Silver - SIL     | Stone - STN |
| Terracotta - TER | White - WHI |               |              |                  |             |

Digital: Not all screens are calibrated the same, and therefore, colors will appear differently between screens.

Physical: When texture is involved, there will be variations in color, character and tone within a product series and between product families.