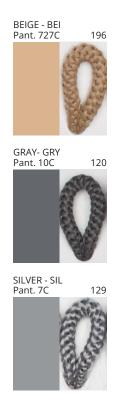

### **DRUM SURFACE**

COLOR FINISH CHART

| PROJECT  |   |
|----------|---|
| TYPE     | _ |
| NOTES    |   |
| QUANTITY |   |
| DATE     | _ |

| Beige - BEI      | Black - BLK | Blue - BLU    | Cognac - COG | Dark Green - DGN | Gray - GRY  |
|------------------|-------------|---------------|--------------|------------------|-------------|
| Maroon - MRN     | Mocha - MOC | Mustard - MUS | Olive - OLV  | Silver - SIL     | Stone - STN |
| Terracotta - TER | White - WHI |               |              |                  |             |