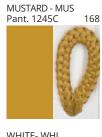

### **DRUM SURFACE**

COLOR FINISH CHART

| PROJECT  |   |
|----------|---|
| TYPE     | _ |
| NOTES    |   |
| QUANTITY |   |
| DATE     | _ |

| Beige - BEI      | Black - BLK | Blue - BLU    | Cognac - COG | Dark Green - DGN | Gray - GRY  |
|------------------|-------------|---------------|--------------|------------------|-------------|
| Maroon - MRN     | Mocha - MOC | Mustard - MUS | Olive - OLV  | Silver - SIL     | Stone - STN |
| Terracotta - TER | White - WHI |               |              |                  |             |