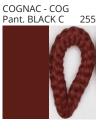

### **DRUM SURFACE**

COLOR FINISH CHART

| PROJECT  |   |
|----------|---|
| TYPE     | _ |
| NOTES    |   |
| QUANTITY |   |
| DATE     | _ |

| Beige - BEI      | Black - BLK | Blue - BLU    | Cognac - COG | Dark Green - DGN | Gray - GRY  |
|------------------|-------------|---------------|--------------|------------------|-------------|
| Maroon - MRN     | Mocha - MOC | Mustard - MUS | Olive - OLV  | Silver - SIL     | Stone - STN |
| Terracotta - TER | White - WHI |               |              |                  |             |