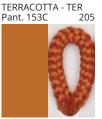

### **DRUM SURFACE**

COLOR FINISH CHART

| PROJECT  |   |
|----------|---|
| TYPE     | _ |
| NOTES    |   |
| QUANTITY |   |
| DATE     | _ |

| Beige - BEI      | Black - BLK | Blue - BLU    | Cognac - COG | Dark Green - DGN | Gray - GRY  |
|------------------|-------------|---------------|--------------|------------------|-------------|
| Maroon - MRN     | Mocha - MOC | Mustard - MUS | Olive - OLV  | Silver - SIL     | Stone - STN |
| Terracotta - TER | White - WHI |               |              |                  |             |