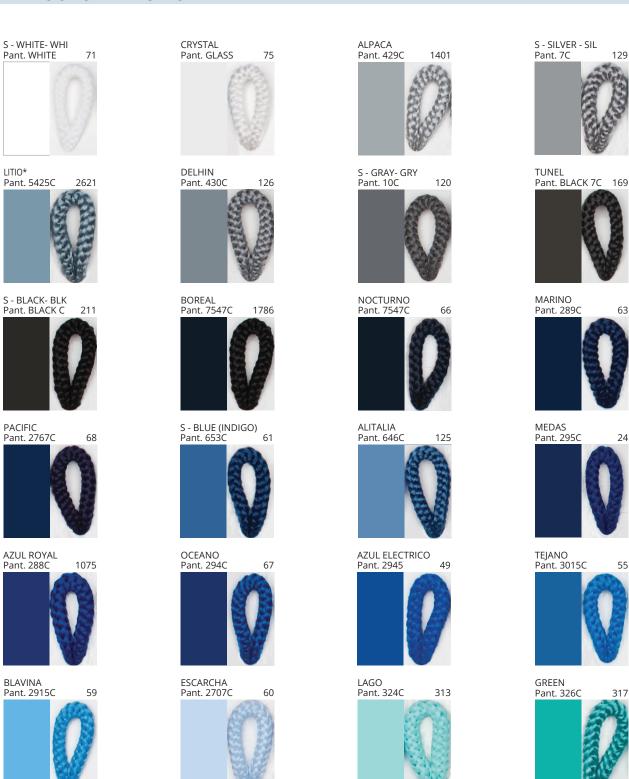

**Digital:** Not all screens are calibrated the same, and therefore, colors will appear differently between screens.

Physical: When texture is involved, there will be variations in color, character and tone within a product series and between product families.