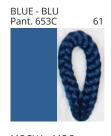

**DRUM** 

PROJECT
TYPE
NOTES
QUANTITY
DATE

| Beige - BEI      | Black - BLK | Blue - BLU    | Cognac - COG | Dark Green - DGN | Gray - GRY  |
|------------------|-------------|---------------|--------------|------------------|-------------|
| Maroon - MRN     | Mocha - MOC | Mustard - MUS | Olive - OLV  | Silver - SIL     | Stone - STN |
| Terracotta - TER | White - WHI |               |              |                  |             |

Digital: Not all screens are calibrated the same, and therefore, colors will appear differently between screens.

Physical: When texture is involved, there will be variations in color, character and tone within a product series and between product families.