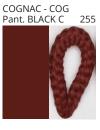

**DRUM** 

PROJECT
TYPE
NOTES
QUANTITY
DATE

| Beige - BEI      | Black - BLK | Blue - BLU    | Cognac - COG | Dark Green - DGN | Gray - GRY  |
|------------------|-------------|---------------|--------------|------------------|-------------|
| Maroon - MRN     | Mocha - MOC | Mustard - MUS | Olive - OLV  | Silver - SIL     | Stone - STN |
| Terracotta - TER | White - WHI |               |              |                  |             |