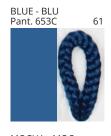

**DRUM** 

PROJECT
TYPE
NOTES
QUANTITY
DATE

| Beige - BEI      | Black - BLK | Blue - BLU    | Cognac - COG | Dark Green - DGN | Gray - GRY  |
|------------------|-------------|---------------|--------------|------------------|-------------|
| Maroon - MRN     | Mocha - MOC | Mustard - MUS | Olive - OLV  | Silver - SIL     | Stone - STN |
| Terracotta - TER | White - WHI |               |              |                  |             |