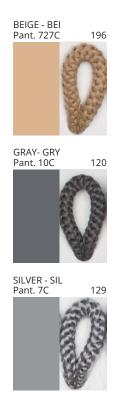

**DRUM** 

PROJECT
TYPE
NOTES
QUANTITY
DATE

| Beige - BEI      | Black - BLK | Blue - BLU    | Cognac - COG | Dark Green - DGN | Gray - GRY  |
|------------------|-------------|---------------|--------------|------------------|-------------|
| Maroon - MRN     | Mocha - MOC | Mustard - MUS | Olive - OLV  | Silver - SIL     | Stone - STN |
| Terracotta - TER | White - WHI |               |              |                  |             |