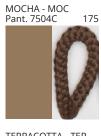

**DRUM** 

PROJECT
TYPE
NOTES
QUANTITY
DATE

| Beige - BEI      | Black - BLK | Blue - BLU    | Cognac - COG | Dark Green - DGN | Gray - GRY  |
|------------------|-------------|---------------|--------------|------------------|-------------|
| Maroon - MRN     | Mocha - MOC | Mustard - MUS | Olive - OLV  | Silver - SIL     | Stone - STN |
| Terracotta - TER | White - WHI |               |              |                  |             |