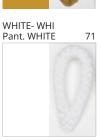

**DRUM** 

PROJECT
TYPE
NOTES
QUANTITY
DATE

| Beige - BEI      | Black - BLK | Blue - BLU    | Cognac - COG | Dark Green - DGN | Gray - GRY  |
|------------------|-------------|---------------|--------------|------------------|-------------|
| Maroon - MRN     | Mocha - MOC | Mustard - MUS | Olive - OLV  | Silver - SIL     | Stone - STN |
| Terracotta - TER | White - WHI |               |              |                  |             |