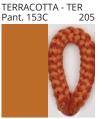

**DRUM** 

PROJECT
TYPE
NOTES
QUANTITY
DATE

| Beige - BEI      | Black - BLK | Blue - BLU    | Cognac - COG | Dark Green - DGN | Gray - GRY  |
|------------------|-------------|---------------|--------------|------------------|-------------|
| Maroon - MRN     | Mocha - MOC | Mustard - MUS | Olive - OLV  | Silver - SIL     | Stone - STN |
| Terracotta - TER | White - WHI |               |              |                  |             |