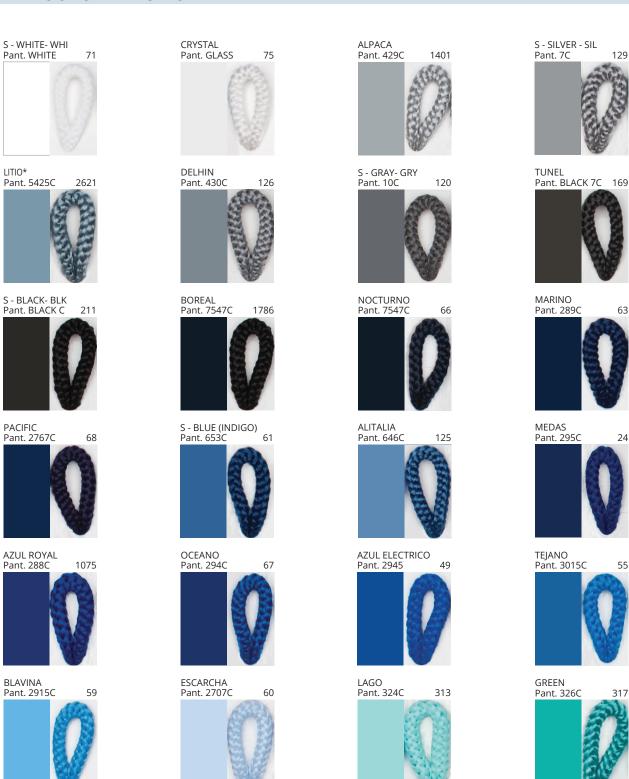

**Digital:** Not all screens are calibrated the same, and therefore, colors will appear differently between screens. **Physical:** When texture is involved, there will be variations in color, character and tone within a product series and between product families.