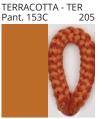

### **DRUM PORTABLE**

COLOR FINISH CHART

| PROJECT  |
|----------|
| TYPE     |
| NOTES    |
| QUANTITY |
| DATE     |

| Granulated White - GWT | Beige - BEI      | Black - BLK | Blue - BLU    | Cognac - COG | Dark Green - DGN |
|------------------------|------------------|-------------|---------------|--------------|------------------|
| Gray - GRY             | Maroon - MRN     | Mocha - MOC | Mustard - MUS | Olive - OLV  | Silver - SIL     |
| Stone - STN            | Terracotta - TER | White - WHI |               |              |                  |