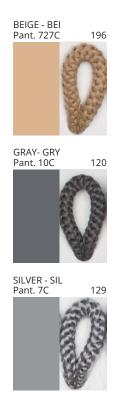

### **DRUM PORTABLE**

COLOR FINISH CHART

| PROJECT  |
|----------|
| TYPE     |
| NOTES    |
| QUANTITY |
| DATE     |

| Granulated White - GWT | Beige - BEI      | Black - BLK | Blue - BLU    | Cognac - COG | Dark Green - DGN |
|------------------------|------------------|-------------|---------------|--------------|------------------|
| Gray - GRY             | Maroon - MRN     | Mocha - MOC | Mustard - MUS | Olive - OLV  | Silver - SIL     |
| Stone - STN            | Terracotta - TER | White - WHI |               |              |                  |

**Digital:** Not all screens are calibrated the same, and therefore, colors will appear differently between screens. **Physical:** When texture is involved, there will be variations in color, character and tone within a product series and between product families.