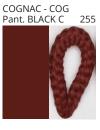

### **DRUM PORTABLE**

COLOR FINISH CHART

| PROJECT  |
|----------|
| TYPE     |
| NOTES    |
| QUANTITY |
| DATE     |

| Granulated White - GWT | Beige - BEI      | Black - BLK | Blue - BLU    | Cognac - COG | Dark Green - DGN |
|------------------------|------------------|-------------|---------------|--------------|------------------|
| Gray - GRY             | Maroon - MRN     | Mocha - MOC | Mustard - MUS | Olive - OLV  | Silver - SIL     |
| Stone - STN            | Terracotta - TER | White - WHI |               |              |                  |