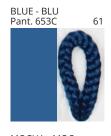

### **DRUM PORTABLE**

COLOR FINISH CHART

| PROJECT  |
|----------|
| TYPE     |
| NOTES    |
| QUANTITY |
| DATE     |

| Granulated White - GWT | Beige - BEI      | Black - BLK | Blue - BLU    | Cognac - COG | Dark Green - DGN |
|------------------------|------------------|-------------|---------------|--------------|------------------|
| Gray - GRY             | Maroon - MRN     | Mocha - MOC | Mustard - MUS | Olive - OLV  | Silver - SIL     |
| Stone - STN            | Terracotta - TER | White - WHI |               |              |                  |

**Digital:** Not all screens are calibrated the same, and therefore, colors will appear differently between screens. **Physical:** When texture is involved, there will be variations in color, character and tone within a product series and between product families.