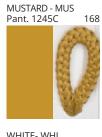

### **DRUM PORTABLE**

COLOR FINISH CHART

| PROJECT  |
|----------|
| TYPE     |
| NOTES    |
| QUANTITY |
| DATE     |

| Granulated White - GWT | Beige - BEI      | Black - BLK | Blue - BLU    | Cognac - COG | Dark Green - DGN |
|------------------------|------------------|-------------|---------------|--------------|------------------|
| Gray - GRY             | Maroon - MRN     | Mocha - MOC | Mustard - MUS | Olive - OLV  | Silver - SIL     |
| Stone - STN            | Terracotta - TER | White - WHI |               |              |                  |