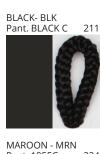

### **DRUM PORTABLE**

COLOR FINISH CHART

| PROJECT  |
|----------|
| TYPE     |
| NOTES    |
| QUANTITY |
| DATE     |

| Granulated White - GWT | Beige - BEI      | Black - BLK | Blue - BLU    | Cognac - COG | Dark Green - DGN |
|------------------------|------------------|-------------|---------------|--------------|------------------|
| Gray - GRY             | Maroon - MRN     | Mocha - MOC | Mustard - MUS | Olive - OLV  | Silver - SIL     |
| Stone - STN            | Terracotta - TER | White - WHI |               |              |                  |

**Digital:** Not all screens are calibrated the same, and therefore, colors will appear differently between screens. **Physical:** When texture is involved, there will be variations in color, character and tone within a product series and between product families.