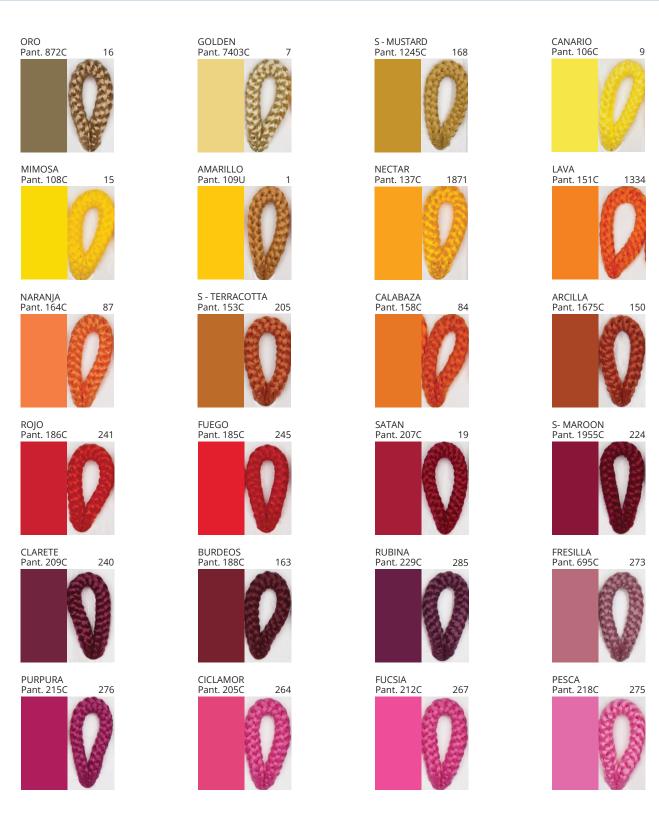

### **DRUM PORTABLE**

COLOR FINISH CHART

| PROJECT  |
|----------|
| TYPE     |
| NOTES    |
| QUANTITY |
| DATE     |

| Granulated White - GWT | Beige - BEI      | Black - BLK | Blue - BLU    | Cognac - COG | Dark Green - DGN |
|------------------------|------------------|-------------|---------------|--------------|------------------|
| Gray - GRY             | Maroon - MRN     | Mocha - MOC | Mustard - MUS | Olive - OLV  | Silver - SIL     |
| Stone - STN            | Terracotta - TER | White - WHI |               |              |                  |

**Digital:** Not all screens are calibrated the same, and therefore, colors will appear differently between screens. **Physical:** When texture is involved, there will be variations in color, character and tone within a product series and between product families.