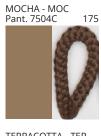

### **DRUM PORTABLE**

COLOR FINISH CHART

| PROJECT  |
|----------|
| TYPE     |
| NOTES    |
| QUANTITY |
| DATE     |

| Granulated White - GWT | Beige - BEI      | Black - BLK | Blue - BLU    | Cognac - COG | Dark Green - DGN |
|------------------------|------------------|-------------|---------------|--------------|------------------|
| Gray - GRY             | Maroon - MRN     | Mocha - MOC | Mustard - MUS | Olive - OLV  | Silver - SIL     |
| Stone - STN            | Terracotta - TER | White - WHI |               |              |                  |