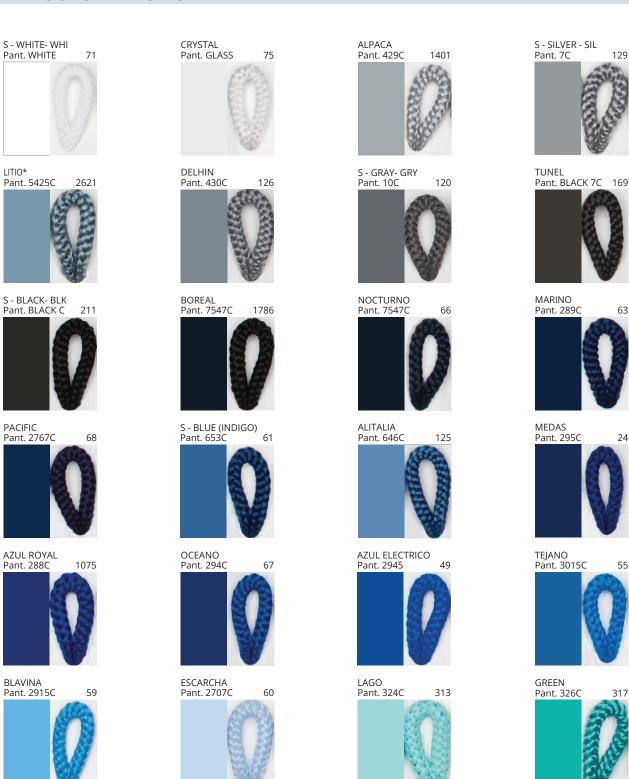

### **DRUM PORTABLE**

COLOR FINISH CHART

| PROJECT  |   |
|----------|---|
| ТҮРЕ     |   |
| NOTES    |   |
| QUANTITY |   |
| DATE     | _ |

| Granulated White - GWT | Beige - BEI      | Black - BLK | Blue - BLU    | Cognac - COG | Dark Green - DGN |
|------------------------|------------------|-------------|---------------|--------------|------------------|
| Gray - GRY             | Maroon - MRN     | Mocha - MOC | Mustard - MUS | Olive - OLV  | Silver - SIL     |
| Stone - STN            | Terracotta - TER | White - WHI |               |              |                  |

Digital: Not all screens are calibrated the same, and therefore, colors will appear differently between screens.

Physical: When texture is involved, there will be variations in color, character and tone within a product series and between product families.