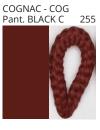

### **DRUM PORTABLE**

COLOR FINISH CHART

| PROJECT  |   |
|----------|---|
| ТҮРЕ     |   |
| NOTES    |   |
| QUANTITY |   |
| DATE     | _ |

| Granulated White - GWT | Beige - BEI      | Black - BLK | Blue - BLU    | Cognac - COG | Dark Green - DGN |
|------------------------|------------------|-------------|---------------|--------------|------------------|
| Gray - GRY             | Maroon - MRN     | Mocha - MOC | Mustard - MUS | Olive - OLV  | Silver - SIL     |
| Stone - STN            | Terracotta - TER | White - WHI |               |              |                  |