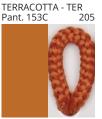

### **DRUM PORTABLE**

COLOR FINISH CHART

| PROJECT  |   |
|----------|---|
| ТҮРЕ     |   |
| NOTES    |   |
| QUANTITY |   |
| DATE     | _ |

| Granulated White - GWT | Beige - BEI      | Black - BLK | Blue - BLU    | Cognac - COG | Dark Green - DGN |
|------------------------|------------------|-------------|---------------|--------------|------------------|
| Gray - GRY             | Maroon - MRN     | Mocha - MOC | Mustard - MUS | Olive - OLV  | Silver - SIL     |
| Stone - STN            | Terracotta - TER | White - WHI |               |              |                  |