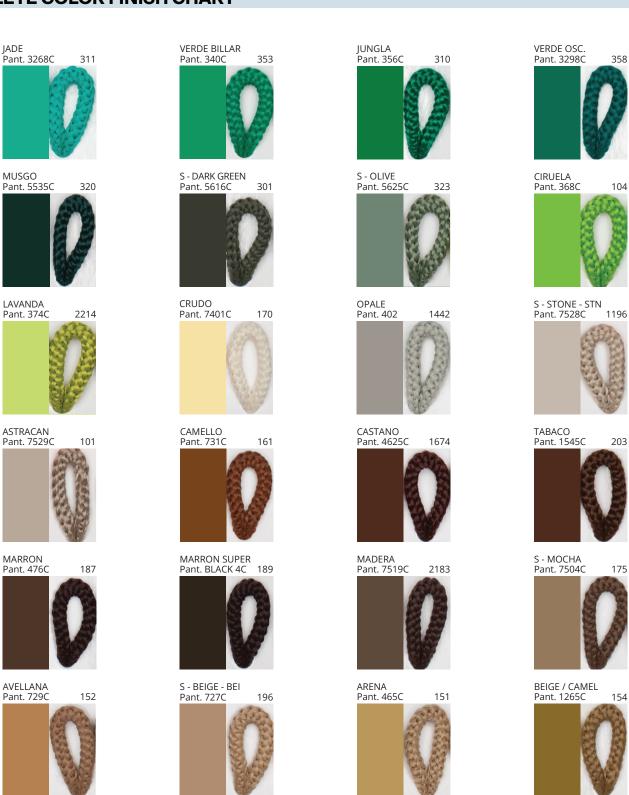

### **DRUM PORTABLE**

COLOR FINISH CHART

| PROJECT  |   |
|----------|---|
| ТҮРЕ     |   |
| NOTES    |   |
| QUANTITY |   |
| DATE     | _ |

| Granulated White - GWT | Beige - BEI      | Black - BLK | Blue - BLU    | Cognac - COG | Dark Green - DGN |
|------------------------|------------------|-------------|---------------|--------------|------------------|
| Gray - GRY             | Maroon - MRN     | Mocha - MOC | Mustard - MUS | Olive - OLV  | Silver - SIL     |
| Stone - STN            | Terracotta - TER | White - WHI |               |              |                  |

Digital: Not all screens are calibrated the same, and therefore, colors will appear differently between screens.

Physical: When texture is involved, there will be variations in color, character and tone within a product series and between product families.