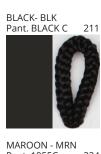

### **DRUM PORTABLE**

COLOR FINISH CHART

| PROJECT  |   |
|----------|---|
| ТҮРЕ     |   |
| NOTES    |   |
| QUANTITY |   |
| DATE     | _ |

| Granulated White - GWT | Beige - BEI      | Black - BLK | Blue - BLU    | Cognac - COG | Dark Green - DGN |
|------------------------|------------------|-------------|---------------|--------------|------------------|
| Gray - GRY             | Maroon - MRN     | Mocha - MOC | Mustard - MUS | Olive - OLV  | Silver - SIL     |
| Stone - STN            | Terracotta - TER | White - WHI |               |              |                  |